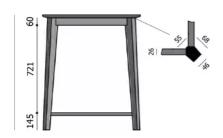

### **TYPE**

Total height of 95 cm

#### FEET

solid wood legs - available in beech or oak