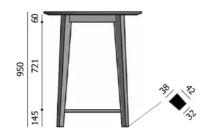

### **TYPE**

Total height of 95 cm

#### FEET

solid wood legs - available in beech or oak