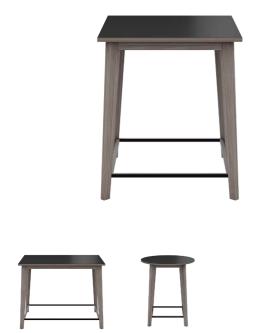

# MALLORCA T1500

(MALLORCA TOP 06 H95)

### **TYPE**

Total height of 95 cm

### **TABLETOP**

24 mm multiplex table top with a 0.9 mm FENIX surface, with natural coloured straight edge

#### FEET

solid wood legs - available in beech or oak

### **SPECIAL FEATURES**

the footrest is always made of black metal