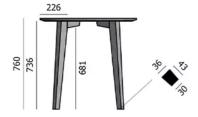

# **TYPE**

Total height of 76 cm

# **DIMENSIONS (CM)**

70x70cm - 80x80cm - 90x90cm 80x120cm - 80x140cm \$p\$70cm -\$p\$0cm -\$p\$90cm