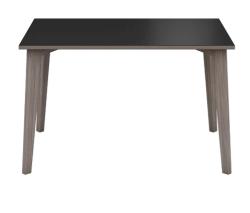

# MALLORCA T1400

(MALLORCA TOP 06 H76)

# **TYPE**

Total height of 76 cm

## **TABLETOP**

24 mm multiplex table top with a 0.9 mm FENIX surface, with natural coloured straight edge

#### FEET

solid wood legs - available in beech or oak

# **DIMENSIONS (CM)**

70x70cm - 80x80cm - 90x90cm 80x120cm - 80x140cm \$p\$70cm -\$p\$0cm -\$p\$90cm