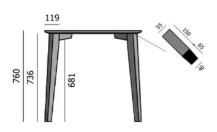

# **TYPE**

Total height of 76 cm

# **DIMENSIONS (CM)**

70x70cm - 80x80cm - 90x90cm 80x120cm - 80x140cm \$p\$70cm -\$p\$0cm -\$p\$90cm