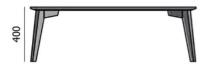

# **TYPE**

Total height of 40 cm

# **DIMENSIONS (CM)**

50x50cm - 60x60cm - 70x70cm - 80x80cm - 90x90cm

80x120cm

Ø60cm - Ø70cm - Ø80cm - Ø90cm