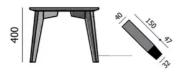

# **TYPE**

Total height of 40 cm

# **DIMENSIONS (CM)**

50x50cm - 60x60cm - 70x70cm - 80x80cm - 90x90cm

80x120cm

Ø60cm - Ø70cm - Ø80cm - Ø90cm