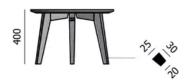

# **TYPE**

Total height of 40 cm

# **TABLETOP**

24 mm multiplex table top with a 0.9 mm FENIX surface, with natural coloured straight edge

#### FEET

solid wood legs - available in beech or oak

# **DIMENSIONS (CM)**

50x50cm - 60x60cm - 70x70cm - 80x80cm - 90x90cm

80x120cm

Ø60cm - Ø70cm - Ø80cm - Ø90cm