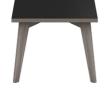

(MALLORCA TOP 06 H40)

# **TYPE**

Total height of 40 cm

# **TABLETOP**

24 mm multiplex table top with a 0.9 mm FENIX surface, with natural coloured straight edge

#### FEET

solid wood legs - available in beech or oak