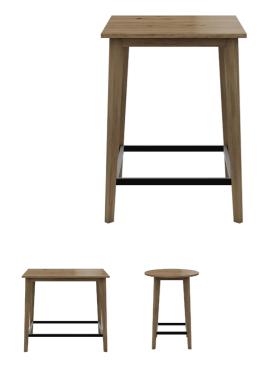

# MALLORCA T1200

(MALLORCA TOP 05 H110)

# **TYPE**

Total height of 110 cm

# **TABLETOP**

24 mm rustic oak solid wood table top (W), straight edge

#### FEET

Solid wood feet, same species and stain as the top

# **SPECIAL FEATURES**

the footrest is always made of black metal