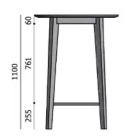

# **TYPE**

Total height of 110 cm

# **DIMENSIONS (CM)**

70x70cm - 80x80cm - 90x90cm 80x120cm - 80x140cm \$property of the control of the