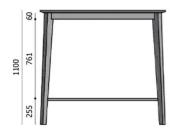

# **TYPE**

Total height of 110 cm

# **DIMENSIONS (CM)**

70x70cm - 80x80cm - 90x90cm 80x120cm - 80x140cm \$property of the control of the