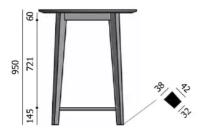

# MALLORCA T1100

(MALLORCA TOP 05 H95)

#### DISTRIBUTION

CONTRACT general and RETAIL X'clusive collection

#### DESIGN

Vincent Dejonghe

LABEL

MOBITEC labelled product

### TYPE

Total height of 95 cm

#### TABLETOP

24 mm rustic oak solid wood table top (W), straight edge

#### EXTENSION(S)

This version is always without extension

#### FEET

Solid wood feet, same species and stain as the top

#### SPECIAL FEATURES

the footrest is always made of black metal

#### SECURITY

Our tables are heavy and require two people to assemble or move them.

### DIMENSIONS (CM)

70x70cm - 80x80cm - 90x90cm 80x120cm - 80x140cm ø70cm -ø80cm -ø90cm

# mobitec

09 JULY 2025

## MALLORCA T1100 WHICH SIZE?

145 721 60



WEIGHT & PACKAGING