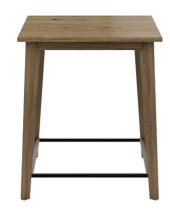

# MALLORCA T1100

(MALLORCA TOP 05 H95)

### TYPE

Total height of 95 cm

#### TABLETOP

24 mm rustic oak solid wood table top (W), straight edge

#### FEET

Solid wood feet, same species and stain as the top

#### SPECIAL FEATURES

the footrest is always made of black metal