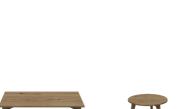

### DIMENSIONS (CM)

50x50cm - 60x60cm - 70x70cm - 80x80cm - 90x90cm 80x120cm Ø60cm - Ø70cm - Ø80cm - Ø90cm