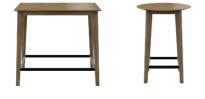

## DIMENSIONS (CM)

70x70cm - 80x80cm - 90x90cm 80x120cm - 80x140cm ø70cm -ø80cm -ø90cm

# MALLORCA TO800 WHICH SIZE?

255

WEIGHT & PACKAGING