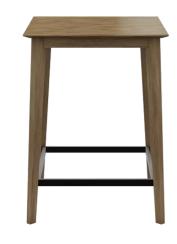

### DESIGN

Vincent Dejonghe

LABEL

MOBITEC labelled product

TYPE

Total height of 110 cm

### TABLETOP

24 mm solid wood table top, with bevelled edge.

Available in beech or oak.

#### FEET

Solid wood feet, same species and stain as the top

# SPECIAL FEATURES

the footrest is always made of black metal

## DIMENSIONS (CM)

70x70cm - 80x80cm - 90x90cm 80x120cm - 80x140cm ø70cm -ø80cm -ø90cm