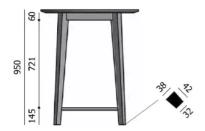

#### **TYPE**

Total height of 95 cm

### **DIMENSIONS (CM)**

70x70cm - 80x80cm - 90x90cm 80x120cm - 80x140cm \$p\$70cm -\$p\$0cm -\$p\$90cm