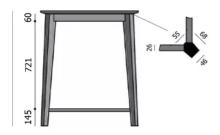

#### **TYPE**

Total height of 95 cm

#### FEET

Solid wood feet, same species and stain as the top

#### **SPECIAL FEATURES**

the footrest is always made of black metal