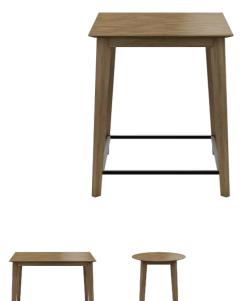

# MALLORCA TO700

(MALLORCA TOP 03 H95)

#### **TABLETOP**

24 mm solid wood table top, with bevelled edge.

Available in beech or oak.

#### FEET

Solid wood feet, same species and stain as the top

#### **SPECIAL FEATURES**

the footrest is always made of black metal