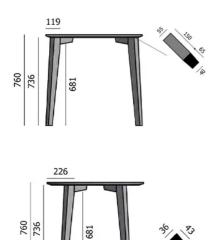

### DIMENSIONS (CM)

70x70cm - 80x80cm - 90x90cm

80x120cm - 80x140cm- 80x160cm

Ø70cm -Ø80cm -Ø90cm - Ø100cm - Ø110cm - Ø120cm - Ø135cm

### MALLORCA TO600 WHICH SIZE?

WEIGHT & PACKAGING