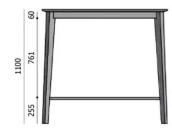

## **TYPE**

Total height of 110 cm

## **DIMENSIONS (CM)**

70x70cm - 80x80cm - 90x90cm 80x120cm - 80x140cm \$property of the control of the