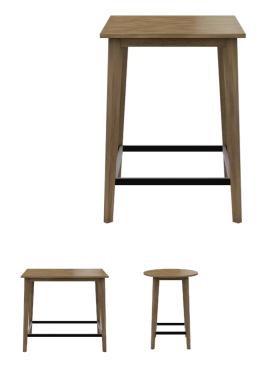

# MALLORCA TO400

(MALLORCA TOP 01 H110)

## **TYPE**

Total height of 110 cm

## **TABLETOP**

24 mm Beech (P/M) or Oak (E) solid wood table top, straight edge

#### FEET

Solid wood feet, same species and stain as the top

## **SPECIAL FEATURES**

the footrest is always made of black metal

## **DIMENSIONS (CM)**

70x70cm - 80x80cm - 90x90cm 80x120cm - 80x140cm \$property of the control of the