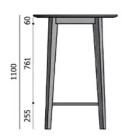

## **TYPE**

Total height of 110 cm

## **DIMENSIONS (CM)**

70x70cm - 80x80cm - 90x90cm 80x120cm - 80x140cm \$property of the control of the