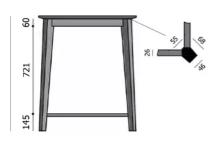

## **TYPE**

Total height of 95 cm

#### FEET

Solid wood feet, same species and stain as the top

## **SPECIAL FEATURES**

the footrest is always made of black metal