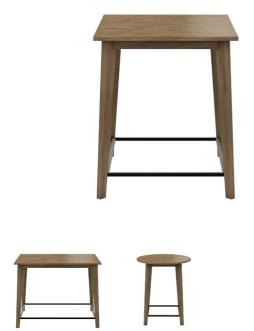

# MALLORCA TO300

(MALLORCA TOP 01 H95)

## **TYPE**

Total height of 95 cm

## **TABLETOP**

24 mm Beech (P/M) or Oak (E) solid wood table top, straight edge

#### FEET

Solid wood feet, same species and stain as the top

## **SPECIAL FEATURES**

the footrest is always made of black metal

## **DIMENSIONS (CM)**

70x70cm - 80x80cm - 90x90cm 80x120cm - 80x140cm \$p\$70cm -\$p\$0cm -\$p\$90cm