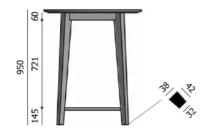

## **TYPE**

Total height of 95 cm

#### FEET

Solid wood feet, same species and stain as the top

## **SPECIAL FEATURES**

the footrest is always made of black metal