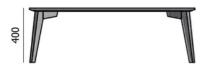

# **TYPE**

Total height of 40 cm

# **DIMENSIONS (CM)**

50x50cm - 60x60cm - 70x70cm - 80x80cm - 90x90cm

80x120cm

Ø60cm - Ø70cm - Ø80cm - Ø90cm