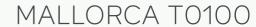

# **TABLETOP**

24 mm Beech (P/M) or Oak (E) solid wood table top, straight edge

#### FEET

Solid wood feet, same species and stain as the top