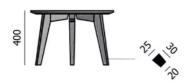

# **TYPE**

Total height of 40 cm

# **TABLETOP**

24 mm Beech (P/M) or Oak (E) solid wood table top, straight edge

#### FEET

Solid wood feet, same species and stain as the top

# **DIMENSIONS (CM)**

50x50cm - 60x60cm - 70x70cm - 80x80cm - 90x90cm

80x120cm

Ø60cm - Ø70cm - Ø80cm - Ø90cm