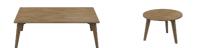

# **TYPE**

Total height of 40 cm

# **DIMENSIONS (CM)**

50x50cm - 60x60cm - 70x70cm - 80x80cm - 90x90cm

80x120cm

Ø60cm - Ø70cm - Ø80cm - Ø90cm