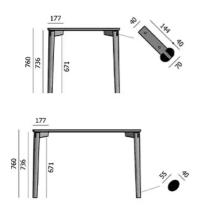

## **DIMENSIONS (CM)**

60x60cm - 70x70cm - 80x80cm - 90x90cm

60x70cm - 80x120cm - 80x140cm

ø60cm - Ø70cm -ø80cm -ø90cm

## MALAGA T0600

WHICH SIZE?

**WEIGHT & PACKAGING** 