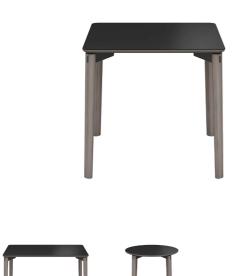

# MALAGA TO600

(MALAGA TOP 07 H76)

## **TYPE**

Total height of 76 cm

## **TABLETOP**

24 mm multiplex table top with a 0.9 mm FENIX surface, with natural coloured rounded edge

## FEET

solid wood legs - available in beech or oak