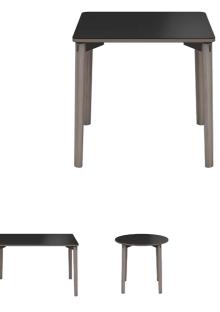

#### TABLETOP

24 mm multiplex table top with a 0.9 mm FENIX surface, with natural coloured straight edge

#### FEET

solid wood legs - available in beech or oak

SPECIAL FEATURES

### DIMENSIONS (CM)

60x60cm - 70x70cm - 80x80cm - 90x90cm 60x70cm - 80x120cm - 80x140cm ¢60cm - Ø70cm -¢80cm -¢90cm