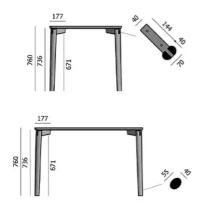

## **TYPE**

Total height of 76 cm

## **DIMENSIONS (CM)**

60x60cm - 70x70cm - 80x80cm - 90x90cm

60x70cm - 80x120cm - 80x140cm

ø60cm - Ø70cm -ø80cm -ø90cm

## MALAGA TO400

WHICH SIZE?

**WEIGHT & PACKAGING** 