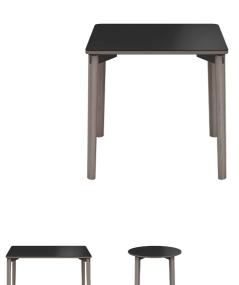

# MALAGA TO400

(MALAGA TOP 05 H76)

#### **TABLETOP**

24 mm rustic oak solid wood table top (W), straight edge

#### FEET

Solid wood feet, same species and stain as the top

## **DIMENSIONS (CM)**

60x60cm - 70x70cm - 80x80cm - 90x90cm

60x70cm - 80x120cm - 80x140cm

ø60cm - Ø70cm -ø80cm -ø90cm