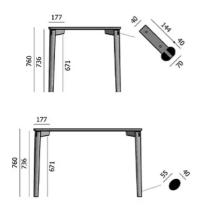

# **TYPE**

Total height of 76 cm

# **DIMENSIONS (CM)**

ø60cm - Ø70cm -ø80cm -ø90cm