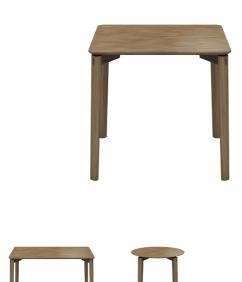

# MALAGA TO300

(MALAGA TOP 03 H76)

# **TYPE**

Total height of 76 cm

#### **TABLETOP**

24 mm solid wood table top, with bevelled edge.

Available in beech or oak.

#### FEET

Solid wood feet, same species and stain as the top