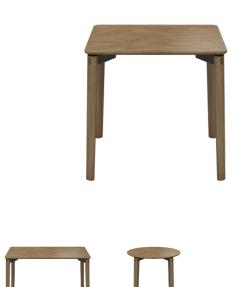

# MALAGA TO200

(MALAGA TOP 02 H76)

## **TABLETOP**

24 mm solid wood table top, with rounded edge.

Available in beech or oak.

#### FEET

Solid wood feet, same species and stain as the top

## **DIMENSIONS (CM)**

60x60cm - 70x70cm - 80x80cm - 90x90cm 60x70cm - 80x120cm - 80x140cm \$\phi\$60cm - \$\phi\$70cm - \$\phi\$80cm - \$\phi\$90cm