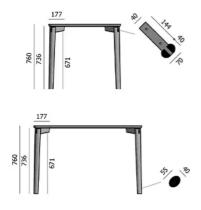

## **TYPE**

Total height of 76 cm

## **DIMENSIONS (CM)**

60x60cm - 70x70cm - 80x80cm - 90x90cm 60x70cm - 80x120cm - 80x140cm \$\phi\$60cm - \$\phi\$70cm - \$\phi\$80cm - \$\phi\$90cm

## MALAGA TO200

WHICH SIZE?

**WEIGHT & PACKAGING** 