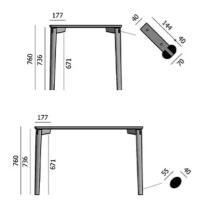

### **TYPE**

Total height of 76 cm

### **DIMENSIONS (CM)**

60x60cm - 70x70cm - 80x80cm - 90x90cm

60x70cm

80x120cm - 80x140cm

ø60cm - ø70cm - ø80cm - ø90cm

## MALAGA TO100

WHICH SIZE?

**WEIGHT & PACKAGING** 