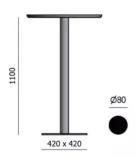

## **TYPE**

Total height of 110 cm

# **DIMENSIONS (CM)**

60x60cm - Ø60cm - Ø70cm