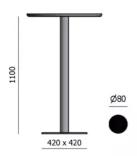

# **TYPE**

Total height of 110 cm

# **DIMENSIONS (CM)**

60x60cm - Ø60cm - Ø70cm