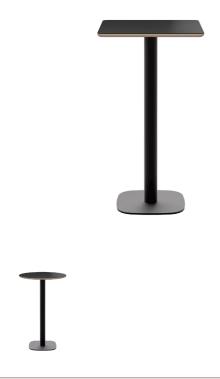

# LAS PALMAS T1400

(LAS PALMAS TOP 07 H110)

# **TYPE**

Total height of 110 cm

# **TABLETOP**

24 mm multiplex table top with a 0.9 mm FENIX surface, with natural coloured rounded edge

# FEET

black metal center leg (no choice possible)

# **DIMENSIONS (CM)**

60x60cm - Ø60cm - Ø70cm