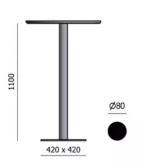

# LAS PALMAS T1200

(LAS PALMAS TOP 06 H110)

### DISTRIBUTION

CONTRACT general and RETAIL X'clusive collection

#### DESIGN

Vincent Dejonghe

#### LABEL

MOBITEC labelled product

# TYPE

Total height of 110 cm

#### TABLETOP

24 mm multiplex table top with a 0.9 mm FENIX surface, with natural coloured straight edge

#### EXTENSION(S)

This version is always without extension

#### FEET

black metal center leg (no choice possible)

## SPECIAL FEATURES

SECURITY

Our tables are heavy and require two people to assemble or move them.

### DIMENSIONS (CM)

60x60cm - Ø60cm - Ø70cm

# mobitec

10 JULY 2025

# LAS PALMAS T1200 WHICH SIZE?



WEIGHT & PACKAGING