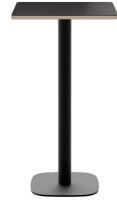

# LAS PALMAS T1200

(LAS PALMAS TOP 06 H110)

# TYPE

Total height of 110 cm

#### TABLETOP

24 mm multiplex table top with a 0.9 mm FENIX surface, with natural coloured straight edge

#### FEET

black metal center leg (no choice possible)

### DIMENSIONS (CM)

60x60cm - Ø60cm - Ø70cm