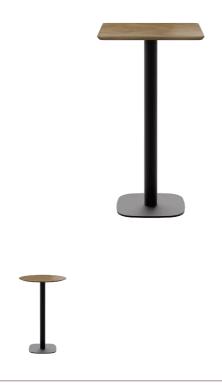

# LAS PALMAS TO600

(LAS PALMAS TOP 03 H110)

## **TYPE**

Total height of 110 cm

## **TABLETOP**

24 mm solid wood table top, with bevelled edge.

Available in beech or oak.

#### FEET

black metal center leg (no choice possible)

# **DIMENSIONS (CM)**

60x60cm - Ø60cm - Ø70cm