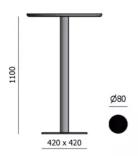

## **TYPE**

Total height of 110 cm

# **DIMENSIONS (CM)**

60x60cm - Ø60cm - Ø70cm