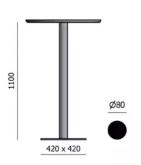

# LABEL

MOBITEC labelled product

TYPE

Total height of 110 cm

# DIMENSIONS (CM)

60x60cm - Ø60cm - Ø70cm