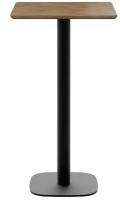

# LAS PALMAS T0400

(LAS PALMAS TOP 02 H110)

# LABEL

MOBITEC labelled product

TYPE

Total height of 110 cm

# TABLETOP

24 mm solid wood table top, with rounded edge. Available in beech or oak.

#### FEET

black metal center leg (no choice possible)

# DIMENSIONS (CM)

60x60cm - Ø60cm - Ø70cm