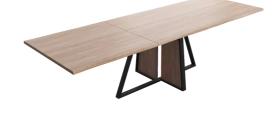

# JAPURA TO601

(JAPURA NATURAL EDGE PM2 +EXT + WOODEN INLET)

# TABLETOP

The top is made of 30mm thick solid wood, available in oak (E) or rustical oak (W), with natural edge.

Rustical oak is optionally available with open or closed knotholes.

#### EXTENSION(S)

100cm extension

#### FEET

The frame is always black. Table legs are available in all colours (not A24) of our general metal collection. The color of the wood application can be chosen freely, but will always be delivered in oak.