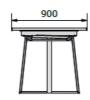

#### FEET

The frame is always black. Table legs are available in all colours (not A24) of our general metal collection. The color of the wood application can be chosen freely, but will always be delivered in oak.