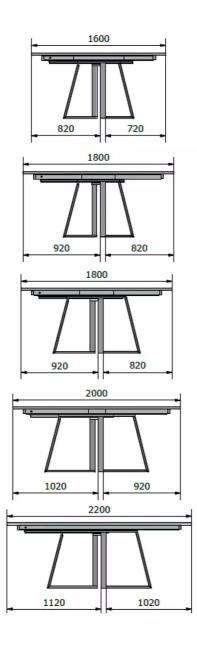

### DIMENSIONS (CM)

90x160/260 - 90x180/280 - 100x180/280 - 100x200/300 - 100x220/320

# JAPURA TO601 WHICH SIZE?

WEIGHT & PACKAGING