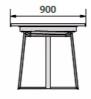

#### FEET

The frame is always black. Table legs are available in all colours (not A24) of our general metal collection. The color of the wood application can be chosen freely, but will always be delivered in oak.