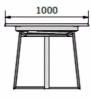

### DIMENSIONS (CM)

90x160/260 - 90x180/280 - 100x180/280 - 100x200/300 - 100x220/320