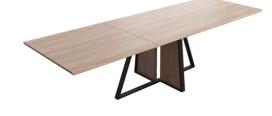

# JAPURA T0501

(JAPURA BEVELED EDGE PM2 +EXT + WOODEN INLET)

#### TABLETOP

The top is made of 30mm thick solid wood, available in oak (E) or rustical oak (W), with bevelled edge.

Rustical oak is optionally available with open or closed knotholes.

#### EXTENSION(S)

100cm extension

#### FEET

The frame is always black. Table legs are available in all colours (not A24) of our general metal collection. The color of the wood application can be chosen freely, but will always be delivered in oak.