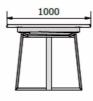

### DIMENSIONS (CM)

90x160/260 - 90x180/280 - 100x180/280 - 100x200/300 - 100x220/320