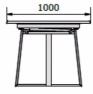

### DIMENSIONS (CM)

90x160/260 - 90x180/280 - 100x180/280 - 100x200/300 - 100x220/320