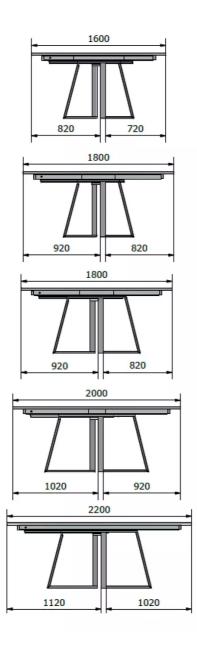

### DIMENSIONS (CM)

90x160/260 - 90x180/280 - 100x180/280 - 100x200/300 - 100x220/320

# JAPURA TO501 WHICH SIZE?

WEIGHT & PACKAGING