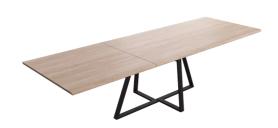

# JAPURA T0301

(JAPURA BEVELED EDGE PM2 +EXT)

#### **TABLETOP**

The top is made of 30mm thick solid wood, available in oak (E) or rustical oak (W), with bevelled edge.

Rustical oak is optionally available with open or closed knotholes.

#### **EXTENSION(S)**

100cm extension

### **DIMENSIONS (CM)**

90x160/260 - 90x180/280 - 100x180/280 - 100x200/300 - 100x220/320