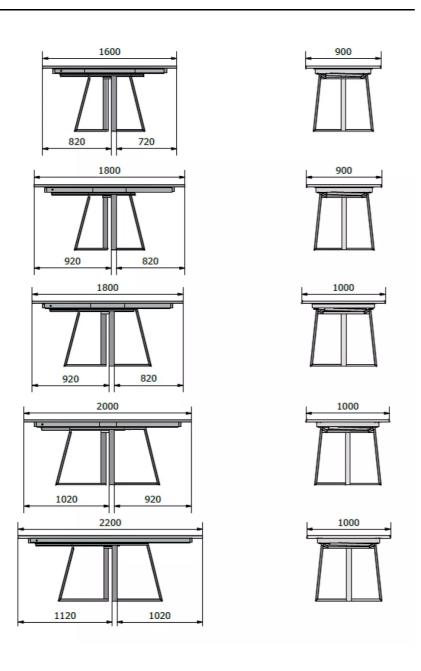

## JAPURA TO301

WHICH SIZE?

### **DIMENSIONS (CM)**

90x160/260 - 90x180/280 - 100x180/280 - 100x200/300 - 100x220/320