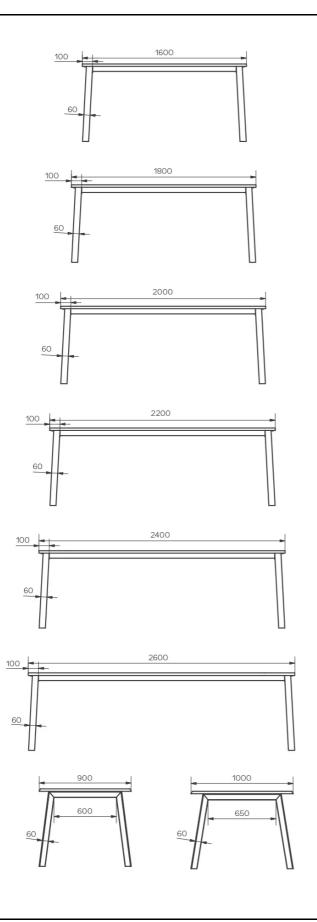

## **DIMENSIONS (CM)**

90x160 cm - 90x180 cm - 100x180 cm - 100x200 cm - 100x220 cm - 100x240 cm - 100x260 cm

## WHICH SIZE?