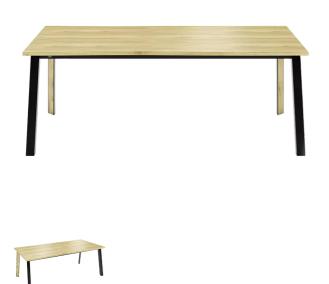

# GOA T1200

(GOA PM2, NATURAL EDGE, CLOSED KNOTS -EXT)

#### **TYPE**

dining room table, total height 76cm

#### **TABLETOP**

24mm thick solid wood tabletop, available in rustical oak (W) with closed knots, with natural edge.

#### **FEET**

Metal frame with wood application. The front and side frames are powder-coated, black AO1. Table legs are available powder coated, black AO1, or in raw steel, A24. The wood application in the foot is always in the same wood species and colour as the tabletop.

## **DIMENSIONS (CM)**

90x160 cm - 90x180 cm - 100x180 cm - 100x200 cm - 100x220 cm - 100x240 cm - 100x260 cm