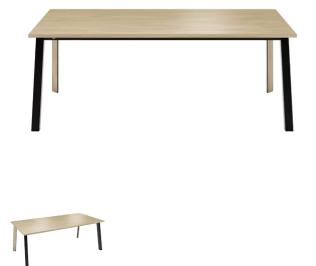

#### TYPE

dining room table, total height 76cm

#### TABLETOP

24mm thick solid wood tabletop, available in rustical oak (W) with closed knots, with straight edge.

#### FEET

Metal frame with wood application. The front and side frames are powder-coated, black A01. Table legs are available powder coated, black A01, or in raw steel, A24.

The wood application in the foot is always in the same wood species and colour as the tabletop.