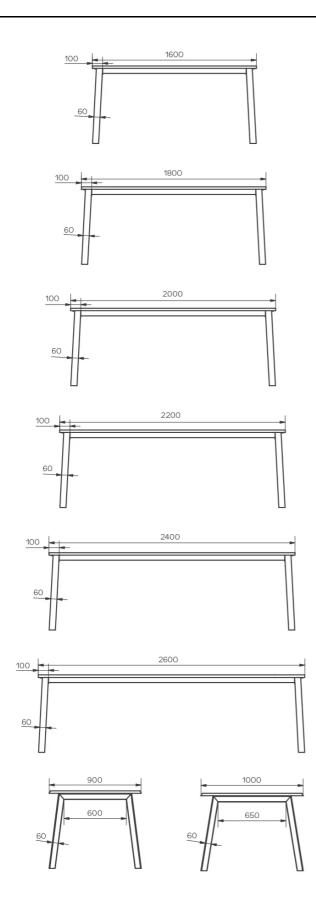

#### DIMENSIONS (CM)

90x160 cm - 90x180 cm - 100x180 cm - 100x200 cm - 100x220 cm - 100x240 cm - 100x260 cm