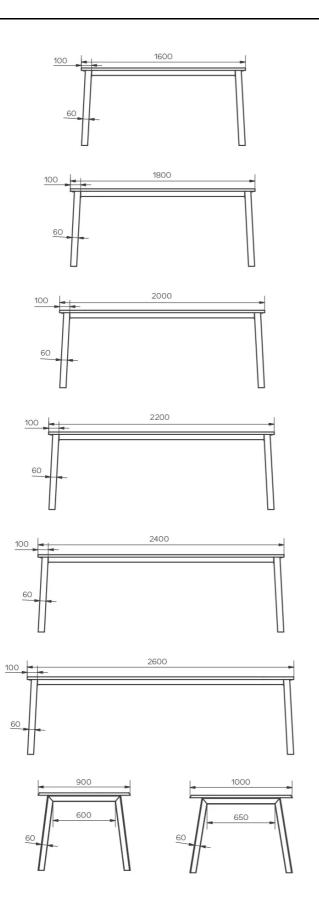

## **DIMENSIONS (CM)**

90x160 cm - 90x180 cm - 100x180 cm - 100x200 cm - 100x220 cm - 100x240 cm - 100x260 cm

## WHICH SIZE?