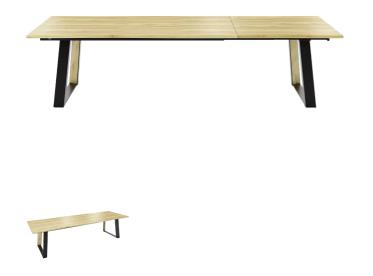

24mm thick solid wood tabletop, available in rustical oak

100cm extension-leaf. Standard butterfly extension

(W) with closed knots, with natural edge.

#### LABEL

MOBITEC labelled product

TYPE

dining room table, total height 76cm

#### FEET

Metal frame with wood application. The front and side frames are powder-coated, black AO1. Table legs are available powder coated, black AO1, or in raw steel, A24. The wood application in the foot is always in the same wood species and colour as the tabletop.

#### SPECIAL FEATURES

For this version of the table 3 positions of the table legs are possible.