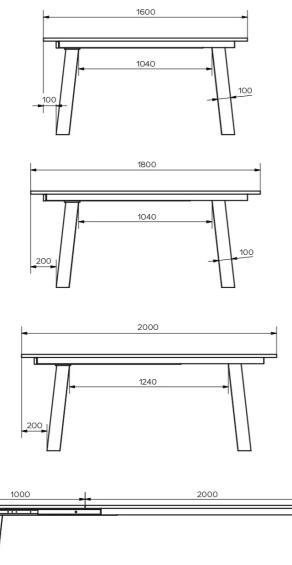

#### **DIMENSIONS (CM)**

TABLETOP

EXTENSION(S)

mechanism

90x160/260 cm - 90x180/280 cm - 100x180/280 cm - 100x200/300 cm

### GOA TO801 WHICH SIZE?

WEIGHT & PACKAGING