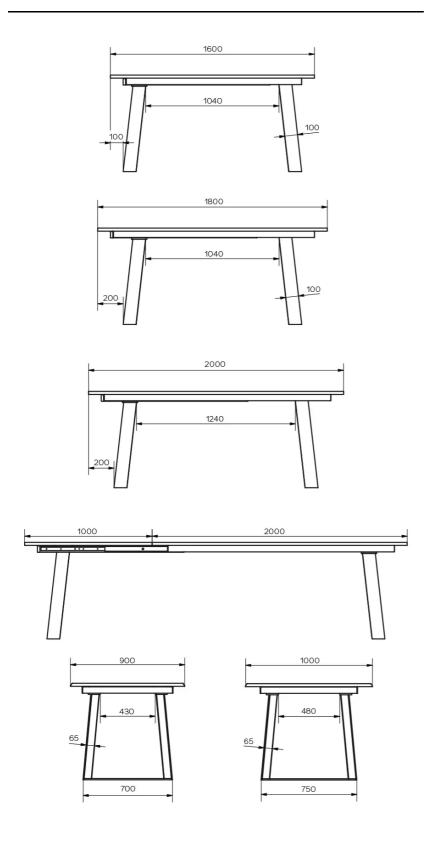

## **SPECIAL FEATURES**

For this version of the table 3 positions of the table legs are possible.

## **DIMENSIONS (CM)**

90x160/260 cm - 90x180/280 cm - 100x180/280 cm - 100x200/300 cm

## WHICH SIZE?