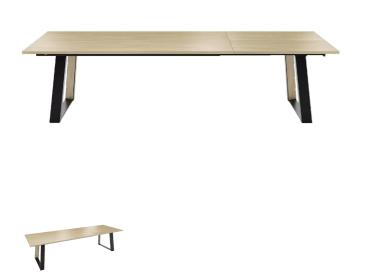

# GOA T0601

(GOA PM1, STRAIGHT EDGE, CLOSED KNOTS +EXT)

#### **TYPE**

dining room table, total height 76cm

#### **TABLETOP**

24mm thick solid wood tabletop, available in rustical oak (W) with closed knots, with straight edge.

#### **EXTENSION(S)**

100cm extension-leaf. Standard butterfly extension mechanism

#### **FEET**

Metal frame with wood application. The front and side frames are powder-coated, black AO1. Table legs are available powder coated, black AO1, or in raw steel, A24.

The wood application in the foot is always in the same wood species and colour as the tabletop.