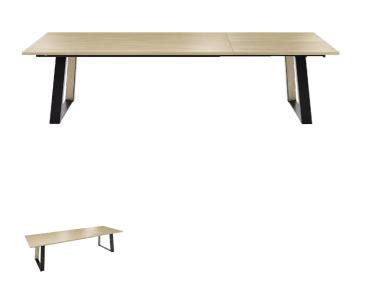

#### **TYPE**

dining room table, total height 76cm

#### **TABLETOP**

24mm thick solid wood tabletop, available in oak (E), without knots or rustical oak (W) with open knots, with a straight edge.

### **EXTENSION(S)**

100cm extension-leaf. Standard butterfly extension mechanism

#### **FEET**

Metal frame with wood application. The front and side frames are powder-coated, black AO1. Table legs are available powder coated, black AO1, or in raw steel, A24. The wood application in the foot is always in the same wood species and colour as the tabletop.

## **DIMENSIONS (CM)**

90x160/260 cm - 90x180/280 cm - 100x180/280 cm - 100x200/300 cm