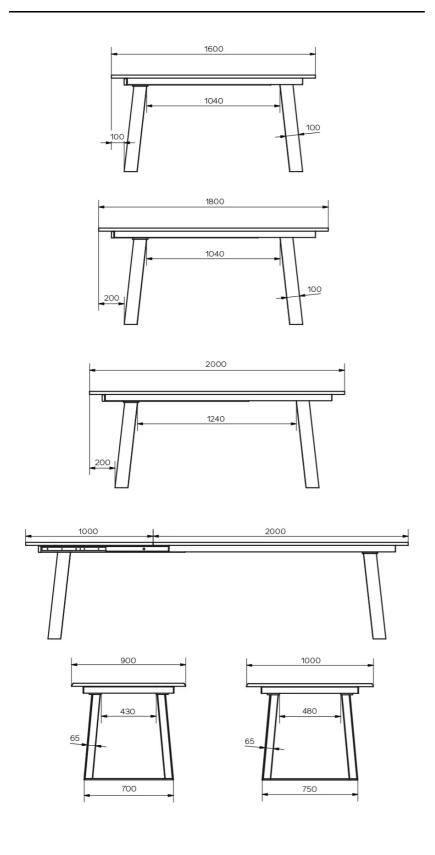

#### **SPECIAL FEATURES**

For this version of the table 3 positions of the table legs are possible.

## **DIMENSIONS (CM)**

90x160/260 cm - 90x180/280 cm - 100x180/280 cm - 100x200/300 cm

## WHICH SIZE?