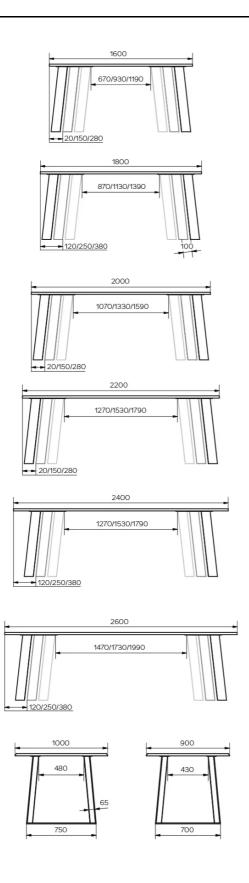

#### **SPECIAL FEATURES**

For this version of the table 3 positions of the table legs are possible.

## **DIMENSIONS (CM)**

90x160 cm - 90x180 cm - 100x180 cm - 100x200 cm - 100x220 cm - 100x240 cm - 100x260 cm

## WHICH SIZE?