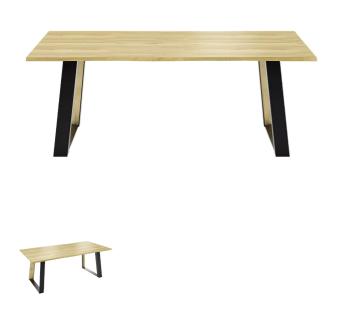

# GOA TO400

(GOA PM1, NATURAL EDGE, CLOSED KNOTS -EXT)

#### **TYPE**

dining room table, total height 76cm

#### **TABLETOP**

24mm thick solid wood tabletop, available in rustical oak (W) with closed knots, with natural edge.

#### **FEET**

Metal frame with wood application. The front and side frames are powder-coated, black AO1. Table legs are available powder coated, black AO1, or in raw steel, A24. The wood application in the foot is always in the same wood species and colour as the tabletop.

## **DIMENSIONS (CM)**

90x160 cm - 90x180 cm - 100x180 cm - 100x200 cm - 100x220 cm - 100x240 cm - 100x260 cm