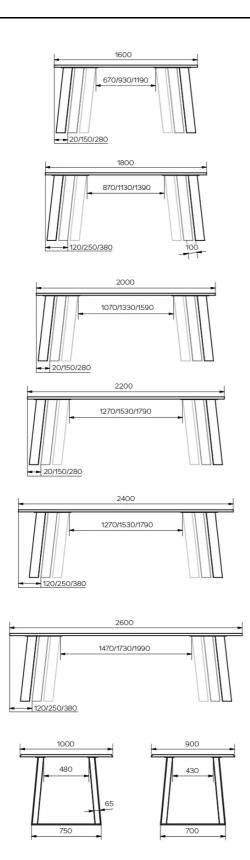

#### SPECIAL FEATURES

For this version of the table 3 positions of the table legs are possible.

#### DIMENSIONS (CM)

90x160 cm - 90x180 cm - 100x180 cm - 100x200 cm - 100x220 cm - 100x240 cm - 100x260 cm

### GOA TO200 WHICH SIZE?

WEIGHT & PACKAGING