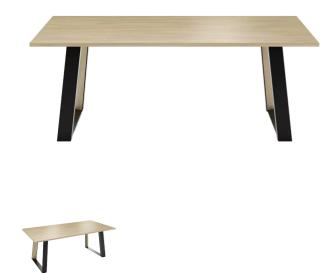

#### LABEL

MOBITEC labelled product

TYPE

dining room table, total height 76cm

FEET

Metal frame with wood application. The front and side frames are powder-coated, black A01. Table legs are available powder coated, black A01, or in raw steel, A24. The wood application in the foot is always in the same wood species and colour as the tabletop.

#### TABLETOP

24mm thick solid wood tabletop, available in rustical oak (W) with closed knots, with straight edge.

#### DIMENSIONS (CM)

90x160 cm - 90x180 cm - 100x180 cm - 100x200 cm - 100x220 cm - 100x240 cm - 100x260 cm