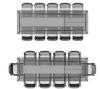

#### **TYPE**

dining room table, total height 76cm

### **DIMENSIONS (CM)**

90x160/260cm - 90x180/280cm

100x180/280cm - 100x200/300cm