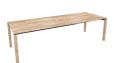

# FLOAT T1301

(FLOAT 07 PB1 +EXT)

#### **TYPE**

dining room table, total height 76cm

#### **TABLETOP**

24mm multiplex base, black beveled edge, top veneer 0.6mm in «VINTAGE» oak / Walnut.

The color of this coating cannot be chosen. It is always color code V12.

#### **EXTENSION(S)**

100cm extensionleaf - butterfly opening system

#### FEET

Feet made of metal covered with wood

#### **SPECIAL FEATURES**

The side frame is not configurable, always black lacquered (A01)

### **DIMENSIONS (CM)**

90x160/260cm - 90x180/280cm

100x180/280cm - 100x200/300cm