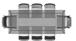

#### **EXTENSION(S)**

100cm extensionleaf - butterfly opening system

### **DIMENSIONS (CM)**

90x160/260cm - 90x180/280cm

100x180/280cm - 100x200/300cm