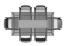

#### **TYPE**

dining room table, total height 76cm

#### **EXTENSION(S)**

100cm extensionleaf - butterfly opening system

### **DIMENSIONS (CM)**

90x160/260cm - 90x180/280cm

100x180/280cm - 100x200/300cm