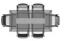

#### **TYPE**

dining room table, total height 76cm

### **DIMENSIONS (CM)**

90x160/260cm - 90x180/280cm

100x180/280cm - 100x200/300cm