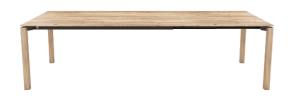

# FLOAT T1301

(FLOAT 07 PB1 +EXT)

#### **TYPE**

dining room table, total height 76cm

#### **TABLETOP**

24mm multiplex base, black beveled edge, top veneer 0.6mm in «VINTAGE» oak / Walnut.

The color of this coating cannot be chosen. It is always color code V12.

#### **EXTENSION(S)**

100cm extensionleaf - butterfly opening system

#### FEET

Feet made of metal covered with wood

#### **SPECIAL FEATURES**

The side frame is not configurable, always black lacquered (A01)

### **DIMENSIONS (CM)**

90x160/260cm - 90x180/280cm

100x180/280cm - 100x200/300cm