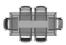

#### **TYPE**

dining room table, total height 76cm

### **DIMENSIONS (CM)**

90x160/260cm - 90x180/280cm

100x180/280cm - 100x200/300cm