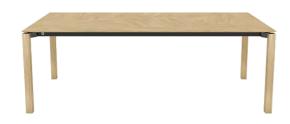

#### **TYPE**

dining room table, total height 76cm

#### **TABLETOP**

24mm multiplex base, black beveled edge, top veneer 0.6mm in «MOSAIC» oak / walnut.

Available in the woods and stains oak (E) and walnut (N).

#### EXTENSION(S)

100cm extensionleaf - butterfly opening system

#### FEET

Feet made of metal covered with wood

### **DIMENSIONS (CM)**

90x160cm - 90x180cm

100x180cm - 100x200cm - 100x220cm - 100x240cm - 100x260cm