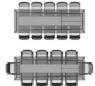

### **DIMENSIONS (CM)**

90x160cm - 90x180cm

100x180cm - 100x200cm - 100x220cm - 100x240cm - 100x260cm

## FLOAT 90X160cm

FLOAT 100X180cm

FLOAT 100X220cm

FLOAT 100X260cm

FLOAT 90X180/280cm

FLOAT 100X200/300cm

FLOAT 90X180cm

FLOAT 100X200cm