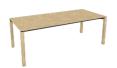

#### **TYPE**

dining room table, total height 76cm

#### **TABLETOP**

24mm multiplex base, black beveled edge, top veneer 0.6mm in «MOSAIC» oak / walnut.

Available in the woods and stains oak (E) and walnut (N).

#### FEET

Feet made of metal covered with wood

### **DIMENSIONS (CM)**

90x160cm - 90x180cm

100x180cm - 100x200cm - 100x220cm - 100x240cm - 100x260cm