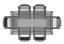

#### **TYPE**

dining room table, total height 76cm

#### EXTENSION(S)

100cm extensionleaf - butterfly opening system

### **DIMENSIONS (CM)**

90x160cm - 90x180cm

100x180cm - 100x200cm - 100x220cm - 100x240cm - 100x260cm