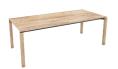

#### **TYPE**

dining room table, total height 76cm

#### **TABLETOP**

24mm multiplex base, black beveled edge, top veneer 0.6mm in «VINTAGE» oak / Walnut.

The color of this coating cannot be chosen. It is always color code V12.

#### FEET

Feet made of metal covered with wood