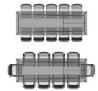

#### **TYPE**

dining room table, total height 76cm

#### **TABLETOP**

24mm multiplex base, black beveled edge, top veneer 0.6mm in «VINTAGE» oak / Walnut.

The color of this coating cannot be chosen. It is always color code V12.

#### FEET

Feet made of metal covered with wood

#### **SPECIAL FEATURES**

The side frame is not configurable, always black lacquered (A01)

### **DIMENSIONS (CM)**

90x160cm - 90x180cm

100x180cm - 100x200cm - 100x220cm - 100x240cm - 100x260cm