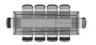

#### **TYPE**

dining room table, total height 76cm

### **DIMENSIONS (CM)**

90x160cm - 90x180cm

100x180cm - 100x200cm - 100x220cm - 100x240cm - 100x260cm