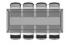

#### FEET

Feet made of metal covered with wood

#### **SPECIAL FEATURES**

The side frame is not configurable, always black lacquered (A01)