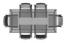

#### **TYPE**

dining room table, total height 76cm

#### **TABLETOP**

24mm multiplex base, black beveled edge, top veneer 0.6mm in «VINTAGE» oak / Walnut.

The color of this coating cannot be chosen. It is always color code V12.

#### FEET

Feet made of metal covered with wood

### **DIMENSIONS (CM)**

90x160cm - 90x180cm

100x180cm - 100x200cm - 100x220cm - 100x240cm - 100x260cm