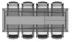

#### FEET

Feet made of metal covered with wood

#### **SPECIAL FEATURES**

The side frame is not configurable, always black lacquered (A01)