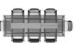

#### FEET

Feet made of metal covered with wood

#### **SPECIAL FEATURES**

The side frame is not configurable, always black lacquered (A01)