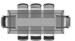

#### **TYPE**

dining room table, total height 76cm

#### **TABLETOP**

24mm multiplex base, black beveled edge, top veneer 0.6mm in «VINTAGE» oak / Walnut.

The color of this coating cannot be chosen. It is always color code V12.

### **DIMENSIONS (CM)**

90x160cm - 90x180cm

100x180cm - 100x200cm - 100x220cm - 100x240cm - 100x260cm