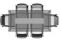

#### **TYPE**

dining room table, total height 76cm

#### **TABLETOP**

24mm multiplex base, black beveled edge, top veneer 0.6mm in «VINTAGE» oak / Walnut.

The color of this coating cannot be chosen. It is always color code V12.

#### FEET

Feet made of metal covered with wood

#### **SPECIAL FEATURES**

The side frame is not configurable, always black lacquered (A01)