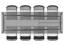

#### FEET

Feet made of metal covered with wood

#### **SPECIAL FEATURES**

The side frame is not configurable, always black lacquered (A01)