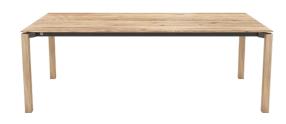

#### **TYPE**

dining room table, total height 76cm

#### **TABLETOP**

24mm multiplex base, black beveled edge, top veneer 0.6mm in «VINTAGE» oak / Walnut.

The color of this coating cannot be chosen. It is always color code V12.

#### FEET

Feet made of metal covered with wood