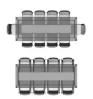

#### TYPE

dining room table, total height 76cm

#### DIMENSIONS (CM)

90x160cm - 90x180cm

100x180cm - 100x200cm - 100x220cm - 100x240cm - 100x260cm