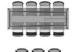

#### TYPE

dining room table, total height 76cm

#### DIMENSIONS (CM)

90x160cm - 90x180cm

100x180cm - 100x200cm - 100x220cm - 100x240cm - 100x260cm