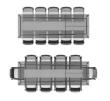

#### TYPE

dining room table, total height 76cm

#### DIMENSIONS (CM)

90x160cm - 90x180cm

100x180cm - 100x200cm - 100x220cm - 100x240cm - 100x260cm