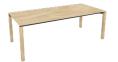

#### TYPE

dining room table, total height 76cm

#### TABLETOP

24mm solid wood, with beveled edge.

Available in our standard woods and stains: beech (P/M), oak (E), rustical oak (W) and walnut (N).

#### FEET

Feet made of metal covered with wood

#### DIMENSIONS (CM)

90x160cm - 90x180cm

100x180cm - 100x200cm - 100x220cm - 100x240cm - 100x260cm