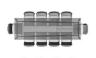

#### TYPE

dining room table, total height 76cm

#### DIMENSIONS (CM)

90x160cm - 90x180cm

100x180cm - 100x200cm - 100x220cm - 100x240cm - 100x260cm