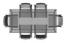

# FLOAT TO601

(FLOAT 07 PM1 +EXT)

#### **TYPE**

dining room table, total height 76cm

#### **TABLETOP**

24mm multiplex base, black beveled edge, top veneer 0.6mm in «VINTAGE» oak / Walnut.

The color of this coating cannot be chosen. It is always color code V12.

#### **EXTENSION(S)**

100cm extensionleaf - butterfly opening system

#### FEET

Foot in metal, lacquer finish in all Mobitec metal colors possible (except A11)

#### **SPECIAL FEATURES**

The side frame is not configurable, always black lacquered (A01)

### **DIMENSIONS (CM)**

90x160/260cm - 90x180/280cm

100x180/280cm - 100x200/300cm