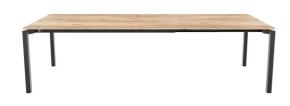

#### **TYPE**

dining room table, total height 76cm

#### **TABLETOP**

24mm multiplex base, black beveled edge, top veneer 0.6mm in «VINTAGE» oak / Walnut.

The color of this coating cannot be chosen. It is always color code V12.

#### **EXTENSION(S)**

100cm extensionleaf - butterfly opening system

#### FEET

Foot in metal, lacquer finish in all Mobitec metal colors possible (except A11)

#### **SPECIAL FEATURES**

The side frame is not configurable, always black lacquered (A01)

### **DIMENSIONS (CM)**

90x160/260cm - 90x180/280cm

100x180/280cm - 100x200/300cm