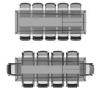

# FLOAT TO601

(FLOAT 07 PM1 +EXT)

#### **TYPE**

dining room table, total height 76cm

#### **TABLETOP**

24mm multiplex base, black beveled edge, top veneer 0.6mm in «VINTAGE» oak / Walnut.

The color of this coating cannot be chosen. It is always color code V12.

#### **EXTENSION(S)**

100cm extensionleaf - butterfly opening system

### **DIMENSIONS (CM)**

90x160/260cm - 90x180/280cm

100x180/280cm - 100x200/300cm