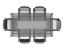

#### **TYPE**

dining room table, total height 76cm

#### **EXTENSION(S)**

100cm extensionleaf - butterfly opening system

### **DIMENSIONS (CM)**

90x160/260cm - 90x180/280cm

100x180/280cm - 100x200/300cm