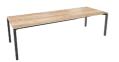

#### **TABLETOP**

24mm multiplex base, black beveled edge, top veneer 0.6mm in «VINTAGE» oak / Walnut.

The color of this coating cannot be chosen. It is always color code V12.

#### **EXTENSION(S)**

100cm extensionleaf - butterfly opening system