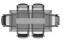

#### FEET

Foot in metal, lacquer finish in all Mobitec metal colors possible (except A11)

#### **SPECIAL FEATURES**

The side frame is not configurable, always black lacquered (A01)