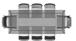

# FLOAT TO601

(FLOAT 07 PM1 +EXT)

#### **TYPE**

dining room table, total height 76cm

#### **TABLETOP**

24mm multiplex base, black beveled edge, top veneer 0.6mm in «VINTAGE» oak / Walnut.

The color of this coating cannot be chosen. It is always color code V12.

#### **EXTENSION(S)**

100cm extensionleaf - butterfly opening system

#### FEET

Foot in metal, lacquer finish in all Mobitec metal colors possible (except A11)

#### **SPECIAL FEATURES**

The side frame is not configurable, always black lacquered (A01)

### **DIMENSIONS (CM)**

90x160/260cm - 90x180/280cm

100x180/280cm - 100x200/300cm