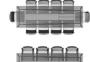

### **DIMENSIONS (CM)**

90x160cm - 90x180cm

100x180cm - 100x200cm - 100x220cm - 100x240cm - 100x260cm

## FLOAT 90X160cm

FLOAT 100X180cm

FLOAT 100X220cm

FLOAT 100X260cm

FLOAT 90X180/280cm

FLOAT 100X200/300cm

FLOAT 90X180cm

FLOAT 100X200cm

FLOAT 100X240cm

FLOAT 90X160/260cm

FLOAT 100X180/280cm