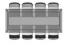

#### **TYPE**

dining room table, total height 76cm

#### FEET

Foot in metal, lacquer finish in all Mobitec metal colors possible (except A11)

#### **SPECIAL FEATURES**

The side frame is not configurable, always black lacquered (A01)