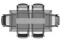

#### **TYPE**

dining room table, total height 76cm

#### **TABLETOP**

24mm multiplex base, black beveled edge, top veneer 0.6mm in «VINTAGE» oak / Walnut.

The color of this coating cannot be chosen. It is always color code V12.

#### FEET

Foot in metal, lacquer finish in all Mobitec metal colors possible (except A11)

#### **SPECIAL FEATURES**

The side frame is not configurable, always black lacquered (A01)

### **DIMENSIONS (CM)**

90x160cm - 90x180cm

100x180cm - 100x200cm - 100x220cm - 100x240cm - 100x260cm