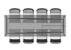

#### **TYPE**

dining room table, total height 76cm

#### FEET

Foot in metal, lacquer finish in all Mobitec metal colors possible (except A11)

#### **SPECIAL FEATURES**

The side frame is not configurable, always black lacquered (A01)