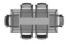

#### **TYPE**

dining room table, total height 76cm

#### **TABLETOP**

24mm multiplex base, black beveled edge, top veneer 0.6mm in «VINTAGE» oak / Walnut.

The color of this coating cannot be chosen. It is always color code V12.

#### FEET

Foot in metal, lacquer finish in all Mobitec metal colors possible (except A11)

#### **SPECIAL FEATURES**

The side frame is not configurable, always black lacquered (A01)

### **DIMENSIONS (CM)**

90x160cm - 90x180cm

100x180cm - 100x200cm - 100x220cm - 100x240cm - 100x260cm