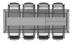

#### **TYPE**

dining room table, total height 76cm

#### **TABLETOP**

24mm multiplex base, black beveled edge, top veneer 0.6mm in «VINTAGE» oak / Walnut.

The color of this coating cannot be chosen. It is always color code V12.

#### FEET

Foot in metal, lacquer finish in all Mobitec metal colors possible (except A11)

#### **SPECIAL FEATURES**

The side frame is not configurable, always black lacquered (A01)

### **DIMENSIONS (CM)**

90x160cm - 90x180cm

100x180cm - 100x200cm - 100x220cm - 100x240cm - 100x260cm