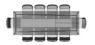

#### **TYPE**

dining room table, total height 76cm

#### **TABLETOP**

24mm multiplex base, black beveled edge, top veneer 0.6mm in «VINTAGE» oak / Walnut.

The color of this coating cannot be chosen. It is always color code V12.

#### FEET

Foot in metal, lacquer finish in all Mobitec metal colors possible (except A11)

#### **SPECIAL FEATURES**

The side frame is not configurable, always black lacquered (A01)

### **DIMENSIONS (CM)**

90x160cm - 90x180cm

100x180cm - 100x200cm - 100x220cm - 100x240cm - 100x260cm