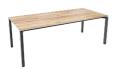

# FLOAT TO200

(FLOAT 07 PM1 -EXT)

#### **TYPE**

dining room table, total height 76cm

#### **TABLETOP**

24mm multiplex base, black beveled edge, top veneer 0.6mm in «VINTAGE» oak / Walnut.

The color of this coating cannot be chosen. It is always color code V12.

#### FEET

Foot in metal, lacquer finish in all Mobitec metal colors possible (except A11)

#### **SPECIAL FEATURES**

The side frame is not configurable, always black lacquered (A01)