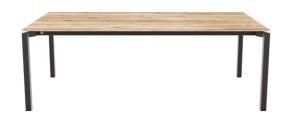

# FLOAT TO200

(FLOAT 07 PM1 -EXT)

#### **TYPE**

dining room table, total height 76cm

#### **TABLETOP**

24mm multiplex base, black beveled edge, top veneer 0.6mm in «VINTAGE» oak / Walnut.

The color of this coating cannot be chosen. It is always color code V12.

#### FEET

Foot in metal, lacquer finish in all Mobitec metal colors possible (except A11)

#### **SPECIAL FEATURES**

The side frame is not configurable, always black lacquered (A01)