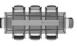

#### **TYPE**

dining room table, total height 76cm

#### FEET

Foot in metal, lacquer finish in all Mobitec metal colors possible (except A11)

#### **SPECIAL FEATURES**

The side frame is not configurable, always black lacquered (A01)