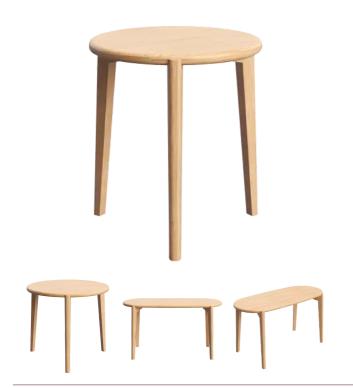

# **DOT T0200**

(DOT H45)

**DISTRIBUTION** 

**DESIGN** 

Pierre Wegnez

**LABEL** 

TYPE

**TABLETOP** 

## **DIMENSIONS (CM)**

φ40 - φ50 - φ60 - 84x36- 100x35 - 120x45 - 140x55

## WHICH SIZE?