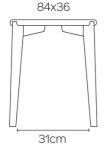

## **DIMENSIONS (CM)**

φ40 - φ50 - φ60 - 84x36- 100x35 - 120x45 - 140x55

### **WEIGHT & PACKAGING**

Dimensions: OV 35X100 cm

Number of boxes: 1 Grossweight: 11 kg Packing volume: 0,04 m³ *Dimensions: OV 36X84 cm* 

Number of boxes: 1 Grossweight: 10 kg Packing volume: 0,03 m³ *Dimensions: OV 45X120 cm* 