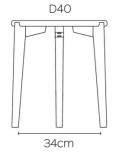

## **DIMENSIONS (CM)**

φ40 - φ50 - φ60 - 84x36- 100x35 - 120x45 - 140x55

Number of boxes: 1 Grossweight: 13 kg Packing volume: 0,05 m³ *Dimensions: OV 55X140 cm* 

Number of boxes: 1 Grossweight: 14 kg Packing volume: 0,06 m³ *Dimensions: RD 40 cm* Number of boxes: 1

Grossweight: 8 kg Packing volume: 0,02 m³

Dimensions: RD 50 cm Number of boxes: 1

Grossweight: 9 kg Packing volume: 0,03 m³ *Dimensions: RD 60 cm* 

Grossweight: 11 kg Packing volume: 0,04 m³

Number of boxes: 1