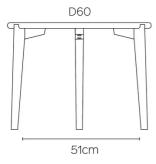

# **DOT T0200**

(DOT H45)

**DISTRIBUTION** 

**DESIGN** 

Pierre Wegnez

**LABEL** 

TYPE

**TABLETOP** 

**EXTENSION(S)** 

### **SECURITY**

This table does not require any specific safety warnings, as it is safe to use under normal conditions.

## **DIMENSIONS (CM)**

φ40 - φ50 - φ60 - 84x36- 100x35 - 120x45 - 140x55



# **DOT T0200**

## WHICH SIZE?













### **WEIGHT & PACKAGING**

Dimensions: OV 35X100 cm

Number of boxes: 1 Grossweight: 11 kg Packing volume: 0,04 m³ *Dimensions: OV 36X84 cm* 

Number of boxes: 1 Grossweight: 10 kg Packing volume: 0,03 m³ *Dimensions: OV 45X120 cm* 

Number of boxes: 1 Grossweight: 13 kg Packing volume: 0,05 m³ *Dimensions: OV 55X140 cm* 

Number of boxes: 1 Grossweight: 14 kg Packing volume: 0,06 m³ *Dimensions: RD 40 cm* Number of boxes: 1

Grossweight: 8 kg Packing volume: 0,02 m³

Dimensions: RD 50 cm Number of boxes: 1

Grossweight: 9 kg Packing volume: 0,03 m³ *Dimensions: RD 60 cm* 

Grossweight: 11 kg Packing volume: 0,04 m³

Number of boxes: 1