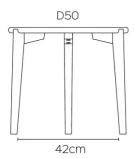

# **DOT T0200**

(DOT H45)

**DISTRIBUTION** 

**DESIGN** 

Pierre Wegnez

**LABEL** 

TYPE

**TABLETOP** 

**EXTENSION(S)** 

### **SECURITY**

This table does not require any specific safety warnings, as it is safe to use under normal conditions.

## **DIMENSIONS (CM)**

φ40 - φ50 - φ60 - 84x36- 100x35 - 120x45 - 140x55



# **DOT T0200**

## WHICH SIZE?













### **WEIGHT & PACKAGING**

Dimensions: OV 35X100 cm

Number of boxes: 1 Grossweight: 11 kg Packing volume: 0,04 m³ *Dimensions: OV 36X84 cm* 

Number of boxes: 1 Grossweight: 10 kg Packing volume: 0,03 m³ *Dimensions: OV 45X120 cm* 

Number of boxes: 1 Grossweight: 13 kg Packing volume: 0,05 m³ *Dimensions: OV 55X140 cm* 

Number of boxes: 1 Grossweight: 14 kg Packing volume: 0,06 m³ *Dimensions: RD 40 cm* Number of boxes: 1

Grossweight: 8 kg Packing volume: 0,02 m³

Dimensions: RD 50 cm Number of boxes: 1

Grossweight: 9 kg Packing volume: 0,03 m³ *Dimensions: RD 60 cm* 

Grossweight: 11 kg Packing volume: 0,04 m³

Number of boxes: 1