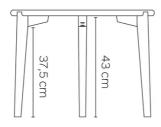

# **DOT T0200**

(DOT H45)

**DISTRIBUTION** 

**DESIGN** 

Pierre Wegnez

**LABEL** 

TYPE

**TABLETOP** 

**EXTENSION(S)** 

### **SECURITY**

This table does not require any specific safety warnings, as it is safe to use under normal conditions.

## **DIMENSIONS (CM)**

φ40 - φ50 - φ60 - 84x36- 100x35 - 120x45 - 140x55



# **DOT T0200**

## WHICH SIZE?













### **WEIGHT & PACKAGING**

Dimensions: OV 35X100 cm

Number of boxes: 1 Grossweight: 11 kg Packing volume: 0,04 m³ *Dimensions: OV 36X84 cm* 

Number of boxes: 1 Grossweight: 10 kg Packing volume: 0,03 m³ *Dimensions: OV 45X120 cm* 

Number of boxes: 1 Grossweight: 13 kg Packing volume: 0,05 m³ *Dimensions: OV 55X140 cm* 

Number of boxes: 1 Grossweight: 14 kg Packing volume: 0,06 m³ *Dimensions: RD 40 cm* Number of boxes: 1

Grossweight: 8 kg Packing volume: 0,02 m³

Dimensions: RD 50 cm Number of boxes: 1

Grossweight: 9 kg Packing volume: 0,03 m³ *Dimensions: RD 60 cm* 

Grossweight: 11 kg Packing volume: 0,04 m³

Number of boxes: 1