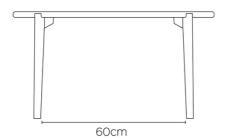

## **DIMENSIONS (CM)**

φ40 - φ50 - φ60 - 84x36- 100x35 - 120x45 - 140x55

### **WEIGHT & PACKAGING**

Dimensions: OV 35X100 cm

Number of boxes: 1 Grossweight: 11 kg Packing volume: 0,04 m³ *Dimensions: OV 36X84 cm* 

Number of boxes: 1 Grossweight: 10 kg Packing volume: 0,03 m³ *Dimensions: OV 45X120 cm* 