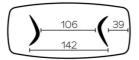

Exception: in black matt lacquered oak (E10) the underside is also black.

## **EXTENSION(S)**

This version is always without extension

#### **FEET**

For each table size, it is possible to position the legs in two different directions.

This position of the legs must be defined at the time of assembly. However, this can be changed later on.

Each leg has 3 adjustable gliders.

Base in veneered plywood, always in the same color as the tabletop.

## **SPECIAL FEATURES**

tables longer than 270cm are delivered with a returnable packaging system

#### **SECURITY**

Our tables are heavy and require two people to assemble or move them.

## **DIMENSIONS (CM)**

100x200 - 100x220 - 100x240 - 120x260 - 120x280 - 120x300



# **DOLMEN TO600**

## WHICH SIZE?

## 100x200 cm





## 100x220 cm





## 100x240 cm





## 120x260 cm





## 120x280 cm





## 120x300 cm





#### **WEIGHT & PACKAGING**

Dimensions: 120X300 cm Number of boxes: 2 Grossweight: 98 kg Packing volume: 1,08 m³ Dimensions: 120X280 cm Number of boxes: 2 Grossweight: 94 kg Packing volume: 1,03 m³

Dimensions: 120X260 cm Number of boxes: 2 Grossweight: 89 kg Packing volume: 0,67 m³ Dimensions: 100X240 cm

Number of boxes: 2 Grossweight: 74 kg Packing volume: 0,60 m³ *Dimensions: 100X220 cm* Number of boxes: 2

Grossweight: 70 kg Packing volume: 0,58 m³ *Dimensions: 100X200 cm* Number of boxes: 2

Grossweight: 66 kg Packing volume: 0,58 m³