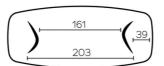

de is also black.

## **EXTENSION(S)**

This version is always without extension

#### **FEET**

For each table size, it is possible to position the legs in two different directions.

This position of the legs must be defined at the time of assembly. However, this can be changed later on.

Each leg has 3 adjustable gliders.

Base in veneered plywood, always in the same color as the tabletop.

## **SPECIAL FEATURES**

tables longer than 270cm are delivered with a returnable packaging system

#### **SECURITY**

Our tables are heavy and require two people to assemble or move them.

## **DIMENSIONS (CM)**

100x200 - 100x220 - 100x240 - 120x260 - 120x280 - 120x300



# **DOLMEN TO600**

## WHICH SIZE?

## 100x200 cm





## 100x220 cm





## 100x240 cm





## 120x260 cm





## 120x280 cm





## 120x300 cm





#### **WEIGHT & PACKAGING**

Dimensions: 120X300 cm Number of boxes: 2 Grossweight: 98 kg Packing volume: 1,08 m³ Dimensions: 120X280 cm Number of boxes: 2 Grossweight: 94 kg Packing volume: 1,03 m³

Dimensions: 120X260 cm Number of boxes: 2 Grossweight: 89 kg Packing volume: 0,67 m³ Dimensions: 100X240 cm

Number of boxes: 2 Grossweight: 74 kg Packing volume: 0,60 m³ *Dimensions: 100X220 cm* Number of boxes: 2

Grossweight: 70 kg Packing volume: 0,58 m³ *Dimensions: 100X200 cm* Number of boxes: 2

Grossweight: 66 kg Packing volume: 0,58 m³