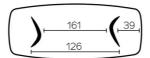

k matt lacquered oak (E10) the underside is also black.

## **EXTENSION(S)**

This version is always without extension

#### **FEET**

For each table size, it is possible to position the legs in two different directions.

This position of the legs must be defined at the time of assembly. However, this can be changed later on.

Each leg has 3 adjustable gliders.

Base in veneered plywood, always in the same color as the tabletop.

## **SPECIAL FEATURES**

tables longer than 270cm are delivered with a returnable packaging system

#### **SECURITY**

Our tables are heavy and require two people to assemble or move them.

## **DIMENSIONS (CM)**

100x200 - 100x220 - 100x240 - 120x260 - 120x280 - 120x300



# **DOLMEN TO600**

## WHICH SIZE?

## 100x200 cm





## 100x220 cm





## 100x240 cm





## 120x260 cm





## 120x280 cm





## 120x300 cm





#### **WEIGHT & PACKAGING**

Dimensions: 120X300 cm Number of boxes: 2 Grossweight: 98 kg Packing volume: 1,08 m³ Dimensions: 120X280 cm Number of boxes: 2 Grossweight: 94 kg Packing volume: 1,03 m³

Dimensions: 120X260 cm Number of boxes: 2 Grossweight: 89 kg Packing volume: 0,67 m³ Dimensions: 100X240 cm

Number of boxes: 2 Grossweight: 74 kg Packing volume: 0,60 m³ *Dimensions: 100X220 cm* Number of boxes: 2

Grossweight: 70 kg Packing volume: 0,58 m³ *Dimensions: 100X200 cm* Number of boxes: 2

Grossweight: 66 kg Packing volume: 0,58 m³