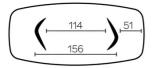

oak (E10) the underside is also black.

## **EXTENSION(S)**

This version is always without extension

#### **FEET**

For each table size, it is possible to position the legs in two different directions.

This position of the legs must be defined at the time of assembly. However, this can be changed later on.

Each leg has 3 adjustable gliders.

Base in veneered plywood, always in the same color as the tabletop.

## **SPECIAL FEATURES**

tables longer than 270cm are delivered with a returnable packaging system

#### **SECURITY**

Our tables are heavy and require two people to assemble or move them.

## **DIMENSIONS (CM)**

100x200 - 100x220 - 100x240 - 120x260 - 120x280 - 120x300



# **DOLMEN TO600**

## WHICH SIZE?

## 100x200 cm





## 100x220 cm





## 100x240 cm





## 120x260 cm





## 120x280 cm





## 120x300 cm





#### **WEIGHT & PACKAGING**

Dimensions: 120X300 cm Number of boxes: 2 Grossweight: 98 kg Packing volume: 1,08 m³ Dimensions: 120X280 cm Number of boxes: 2 Grossweight: 94 kg Packing volume: 1,03 m³

Dimensions: 120X260 cm Number of boxes: 2 Grossweight: 89 kg Packing volume: 0,67 m³ Dimensions: 100X240 cm

Number of boxes: 2 Grossweight: 74 kg Packing volume: 0,60 m³ *Dimensions: 100X220 cm* Number of boxes: 2

Grossweight: 70 kg Packing volume: 0,58 m³ *Dimensions: 100X200 cm* Number of boxes: 2

Grossweight: 66 kg Packing volume: 0,58 m³