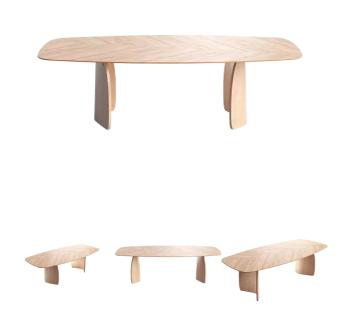

# DOLMEN TO600

(DOLMEN OVAL VENEER)

#### **TYPE**

dining room table, total height 76cm

#### **TABLETOP**

Tabletop (31mm) (oval) with real wood top veneer (0.6mm) in "hungarian point" design with real wood edge, available in all colours on oak(E) or in walnut (N11).

The beveled tabletop is made of black MDF.

#### **FEET**

For each table size, it is possible to position the legs in two different directions.

This position of the legs must be defined at the time of assembly. However, this can be changed later on.

Each leg has 3 adjustable gliders.

Base in veneered plywood, always in the same color as the tabletop.