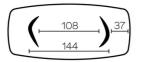

## **DIMENSIONS (CM)**

100x200 - 100x220 - 100x240 - 120x260 - 120x280 - 120x300

## 120x260 cm

## 120x280 cm

## 120x300 cm