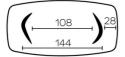

## **DIMENSIONS (CM)**

100x200 - 100x220 - 100x240 - 120x260 - 120x280 - 120x300

## 120x260 cm

## 120x280 cm

## 120x300 cm