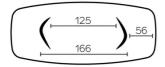

side is also black.

## **EXTENSION(S)**

This version is always without extension

#### **FEET**

For each table size, it is possible to position the legs in two different directions.

This position of the legs must be defined at the time of assembly. However, this can be changed later on.

Each leg has 3 adjustable gliders.

Base in veneered plywood, always in the same color as the tabletop.

## **SPECIAL FEATURES**

tables longer than 270cm are delivered with a returnable packaging system

#### **SECURITY**

Our tables are heavy and require two people to assemble or move them.

## **DIMENSIONS (CM)**

100x200 - 100x220 - 100x240 - 120x260 - 120x280 - 120x300



# **DOLMEN TO600**

## WHICH SIZE?

## 100x200 cm





## 100x220 cm





## 100x240 cm





## 120x260 cm





## 120x280 cm





## 120x300 cm





#### **WEIGHT & PACKAGING**

Dimensions: 120X300 cm Number of boxes: 2 Grossweight: 98 kg Packing volume: 1,08 m³ Dimensions: 120X280 cm Number of boxes: 2 Grossweight: 94 kg Packing volume: 1,03 m³

Dimensions: 120X260 cm Number of boxes: 2 Grossweight: 89 kg Packing volume: 0,67 m³ Dimensions: 100X240 cm

Number of boxes: 2 Grossweight: 74 kg Packing volume: 0,60 m³ *Dimensions: 100X220 cm* Number of boxes: 2

Grossweight: 70 kg Packing volume: 0,58 m³ *Dimensions: 100X200 cm* Number of boxes: 2

Grossweight: 66 kg Packing volume: 0,58 m³