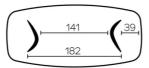

k (E10) the underside is also black.

## **EXTENSION(S)**

This version is always without extension

#### **FEET**

For each table size, it is possible to position the legs in two different directions.

This position of the legs must be defined at the time of assembly. However, this can be changed later on.

Each leg has 3 adjustable gliders.

Base in veneered plywood, always in the same color as the tabletop.

## **SPECIAL FEATURES**

tables longer than 270cm are delivered with a returnable packaging system

#### **SECURITY**

Our tables are heavy and require two people to assemble or move them.

## **DIMENSIONS (CM)**

100x200 - 100x220 - 100x240 - 120x260 - 120x280 - 120x300



# **DOLMEN TO600**

## WHICH SIZE?

## 100x200 cm





## 100x220 cm





## 100x240 cm





## 120x260 cm





## 120x280 cm





## 120x300 cm





#### **WEIGHT & PACKAGING**

Dimensions: 120X300 cm Number of boxes: 2 Grossweight: 98 kg Packing volume: 1,08 m³ Dimensions: 120X280 cm Number of boxes: 2 Grossweight: 94 kg Packing volume: 1,03 m³

Dimensions: 120X260 cm Number of boxes: 2 Grossweight: 89 kg Packing volume: 0,67 m³ Dimensions: 100X240 cm

Number of boxes: 2 Grossweight: 74 kg Packing volume: 0,60 m³ *Dimensions: 100X220 cm* Number of boxes: 2

Grossweight: 70 kg Packing volume: 0,58 m³ *Dimensions: 100X200 cm* Number of boxes: 2

Grossweight: 66 kg Packing volume: 0,58 m³