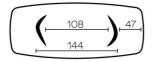

ack matt lacquered oak (E10) the underside is also black.

## **EXTENSION(S)**

This version is always without extension

#### **FEET**

For each table size, it is possible to position the legs in two different directions.

This position of the legs must be defined at the time of assembly. However, this can be changed later on.

Each leg has 3 adjustable gliders.

Base in veneered plywood, always in the same color as the tabletop.

## **SPECIAL FEATURES**

tables longer than 270cm are delivered with a returnable packaging system

#### **SECURITY**

Our tables are heavy and require two people to assemble or move them.

## **DIMENSIONS (CM)**

100x200 - 100x220 - 100x240 - 120x260 - 120x280 - 120x300



# **DOLMEN TO600**

## WHICH SIZE?

## 100x200 cm





## 100x220 cm





## 100x240 cm





## 120x260 cm





## 120x280 cm





## 120x300 cm





#### **WEIGHT & PACKAGING**

Dimensions: 120X300 cm Number of boxes: 2 Grossweight: 98 kg Packing volume: 1,08 m³ Dimensions: 120X280 cm Number of boxes: 2 Grossweight: 94 kg Packing volume: 1,03 m³

Dimensions: 120X260 cm Number of boxes: 2 Grossweight: 89 kg Packing volume: 0,67 m³ Dimensions: 100X240 cm

Number of boxes: 2 Grossweight: 74 kg Packing volume: 0,60 m³ *Dimensions: 100X220 cm* Number of boxes: 2

Grossweight: 70 kg Packing volume: 0,58 m³ *Dimensions: 100X200 cm* Number of boxes: 2

Grossweight: 66 kg Packing volume: 0,58 m³