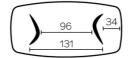

## **DIMENSIONS (CM)**

100x200 - 100x220 - 100x240 - 120x260 - 120x280 - 120x300

## 100x200 cm

## 100x220 cm

## 100x240 cm