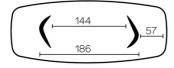

## **EXTENSION(S)**

This version is always without extension

#### **FEET**

For each table size, it is possible to position the legs in two different directions.

This position of the legs must be defined at the time of assembly. However, this can be changed later on.

Each leg has 3 adjustable gliders.

Base in veneered plywood, always in the same color as the tabletop.

## **SPECIAL FEATURES**

tables longer than 270cm are delivered with a returnable packaging system

#### **SECURITY**

Our tables are heavy and require two people to assemble or move them.

## **DIMENSIONS (CM)**

100x200 - 100x220 - 100x240 - 120x260 - 120x280 - 120x300



# **DOLMEN TO600**

## WHICH SIZE?

## 100x200 cm





## 100x220 cm





## 100x240 cm





## 120x260 cm





## 120x280 cm





## 120x300 cm





#### **WEIGHT & PACKAGING**

Dimensions: 120X300 cm Number of boxes: 2 Grossweight: 98 kg Packing volume: 1,08 m³ Dimensions: 120X280 cm Number of boxes: 2 Grossweight: 94 kg Packing volume: 1,03 m³

Dimensions: 120X260 cm Number of boxes: 2 Grossweight: 89 kg Packing volume: 0,67 m³ Dimensions: 100X240 cm

Number of boxes: 2 Grossweight: 74 kg Packing volume: 0,60 m³ *Dimensions: 100X220 cm* Number of boxes: 2

Grossweight: 70 kg Packing volume: 0,58 m³ *Dimensions: 100X200 cm* Number of boxes: 2

Grossweight: 66 kg Packing volume: 0,58 m³