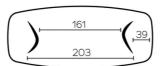

th top-access.

#### **EXTENSION(S)**

This version is always without extension

#### **FEET**

For each table size, it is possible to position the legs in two different directions.

This position of the legs must be defined at the time of assembly. However, this can be changed later on.

Each leg has 3 adjustable gliders.

Legs in veneered plywood, always in the same color as the tabletop.

## **SPECIAL FEATURES**

tables longer than 270cm are delivered with a returnable packaging system

#### **SECURITY**

Our tables are heavy and require two people to assemble or move them.

## **DIMENSIONS (CM)**

100x200 - 100x220 - 100x240 - 120x260 - 120x280 - 120x300



## **DOLMEN T0510**

## WHICH SIZE?

## 100x200 cm





## 100x220 cm





## 100x240 cm





## 120x260 cm





## 120x280 cm





## 120x300 cm





#### **WEIGHT & PACKAGING**

Dimensions: 120X260 cm
Number of boxes: 3
Grossweight: 79 kg
Packing volume: 0,67 m³
Dimensions: 120X300 cm
Number of boxes: 3
Grossweight: 101 kg
Packing volume: 1,08 m³
Dimensions: 120X280 cm
Number of boxes: 3
Grossweight: 96 kg
Packing volume: 1,03 m³

Dimensions: 100X200 cm Number of boxes: 3 Grossweight: 67 kg Packing volume: 0,56 m³ Dimensions: 100X220 cm

Number of boxes: 3 Grossweight: 61 kg Packing volume: 0,58 m³ *Dimensions: 100X240 cm* Number of boxes: 3

Grossweight: 64 kg Packing volume: 0,60 m³