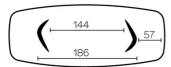

### **EXTENSION(S)**

This version is always without extension

#### **FEET**

For each table size, it is possible to position the legs in two different directions.

This position of the legs must be defined at the time of assembly. However, this can be changed later on.

Each leg has 3 adjustable gliders.

Legs in veneered plywood, always in the same color as the tabletop.

## **SPECIAL FEATURES**

tables longer than 270cm are delivered with a returnable packaging system

#### **SECURITY**

Our tables are heavy and require two people to assemble or move them.

## **DIMENSIONS (CM)**

100x200 - 100x220 - 100x240 - 120x260 - 120x280 - 120x300



## **DOLMEN T0510**

## WHICH SIZE?

## 100x200 cm





## 100x220 cm





## 100x240 cm





## 120x260 cm





## 120x280 cm





## 120x300 cm





#### **WEIGHT & PACKAGING**

Dimensions: 120X260 cm
Number of boxes: 3
Grossweight: 79 kg
Packing volume: 0,67 m³
Dimensions: 120X300 cm
Number of boxes: 3
Grossweight: 101 kg
Packing volume: 1,08 m³
Dimensions: 120X280 cm
Number of boxes: 3
Grossweight: 96 kg
Packing volume: 1,03 m³

Dimensions: 100X200 cm Number of boxes: 3 Grossweight: 67 kg Packing volume: 0,56 m³ Dimensions: 100X220 cm

Number of boxes: 3 Grossweight: 61 kg Packing volume: 0,58 m³ *Dimensions: 100X240 cm* Number of boxes: 3

Grossweight: 64 kg Packing volume: 0,60 m³