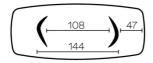

lable in all our classic oak colors.

With top-access.

#### **EXTENSION(S)**

This version is always without extension

#### **FEET**

For each table size, it is possible to position the legs in two different directions.

This position of the legs must be defined at the time of assembly. However, this can be changed later on.

Each leg has 3 adjustable gliders.

Legs in veneered plywood, always in the same color as the tabletop.

## **SPECIAL FEATURES**

tables longer than 270cm are delivered with a returnable packaging system

#### **SECURITY**

Our tables are heavy and require two people to assemble or move them.

## **DIMENSIONS (CM)**

100x200 - 100x220 - 100x240 - 120x260 - 120x280 - 120x300



## **DOLMEN T0510**

## WHICH SIZE?

## 100x200 cm





## 100x220 cm





## 100x240 cm





## 120x260 cm





## 120x280 cm





## 120x300 cm





#### **WEIGHT & PACKAGING**

Dimensions: 120X260 cm
Number of boxes: 3
Grossweight: 79 kg
Packing volume: 0,67 m³
Dimensions: 120X300 cm
Number of boxes: 3
Grossweight: 101 kg
Packing volume: 1,08 m³
Dimensions: 120X280 cm
Number of boxes: 3
Grossweight: 96 kg
Packing volume: 1,03 m³

Dimensions: 100X200 cm Number of boxes: 3 Grossweight: 67 kg Packing volume: 0,56 m³ Dimensions: 100X220 cm

Number of boxes: 3 Grossweight: 61 kg Packing volume: 0,58 m³ *Dimensions: 100X240 cm* Number of boxes: 3

Grossweight: 64 kg Packing volume: 0,60 m³