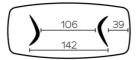

able in oak, available in all our classic oak colors.

With top-access.

#### **EXTENSION(S)**

This version is always without extension

#### **FEET**

For each table size, it is possible to position the legs in two different directions.

This position of the legs must be defined at the time of assembly. However, this can be changed later on.

Each leg has 3 adjustable gliders.

Legs in veneered plywood, always in the same color as the tabletop.

## **SPECIAL FEATURES**

tables longer than 270cm are delivered with a returnable packaging system

#### **SECURITY**

Our tables are heavy and require two people to assemble or move them.

## **DIMENSIONS (CM)**

100x200 - 100x220 - 100x240 - 120x260 - 120x280 - 120x300



## **DOLMEN T0510**

## WHICH SIZE?

## 100x200 cm





## 100x220 cm





## 100x240 cm





## 120x260 cm





## 120x280 cm





## 120x300 cm





#### **WEIGHT & PACKAGING**

Dimensions: 120X260 cm
Number of boxes: 3
Grossweight: 79 kg
Packing volume: 0,67 m³
Dimensions: 120X300 cm
Number of boxes: 3
Grossweight: 101 kg
Packing volume: 1,08 m³
Dimensions: 120X280 cm
Number of boxes: 3
Grossweight: 96 kg
Packing volume: 1,03 m³

Dimensions: 100X200 cm Number of boxes: 3 Grossweight: 67 kg Packing volume: 0,56 m³ Dimensions: 100X220 cm

Number of boxes: 3 Grossweight: 61 kg Packing volume: 0,58 m³ *Dimensions: 100X240 cm* Number of boxes: 3

Grossweight: 64 kg Packing volume: 0,60 m³