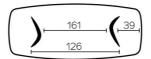

ble in all our classic oak colors.

With top-access.

#### **EXTENSION(S)**

This version is always without extension

#### **FEET**

For each table size, it is possible to position the legs in two different directions.

This position of the legs must be defined at the time of assembly. However, this can be changed later on.

Each leg has 3 adjustable gliders.

Legs in veneered plywood, always in the same color as the tabletop.

## **SPECIAL FEATURES**

tables longer than 270cm are delivered with a returnable packaging system

#### **SECURITY**

Our tables are heavy and require two people to assemble or move them.

## **DIMENSIONS (CM)**

100x200 - 100x220 - 100x240 - 120x260 - 120x280 - 120x300



## **DOLMEN T0510**

## WHICH SIZE?

## 100x200 cm





## 100x220 cm





## 100x240 cm





## 120x260 cm





## 120x280 cm





## 120x300 cm





#### **WEIGHT & PACKAGING**

Dimensions: 120X260 cm
Number of boxes: 3
Grossweight: 79 kg
Packing volume: 0,67 m³
Dimensions: 120X300 cm
Number of boxes: 3
Grossweight: 101 kg
Packing volume: 1,08 m³
Dimensions: 120X280 cm
Number of boxes: 3
Grossweight: 96 kg
Packing volume: 1,03 m³

Dimensions: 100X200 cm Number of boxes: 3 Grossweight: 67 kg Packing volume: 0,56 m³ Dimensions: 100X220 cm

Number of boxes: 3 Grossweight: 61 kg Packing volume: 0,58 m³ *Dimensions: 100X240 cm* Number of boxes: 3

Grossweight: 64 kg Packing volume: 0,60 m³