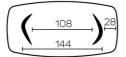

## 100x200 cm

## **DIMENSIONS (CM)**

100x200 - 100x220 - 100x240 - 120x260 - 120x280 - 120x300