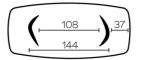

## 100x240 cm

## **DIMENSIONS (CM)**

100x200 - 100x220 - 100x240 - 120x260 - 120x280 - 120x300