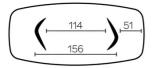

assic oak colors.

With top-access.

#### **EXTENSION(S)**

This version is always without extension

#### **FEET**

For each table size, it is possible to position the legs in two different directions.

This position of the legs must be defined at the time of assembly. However, this can be changed later on.

Each leg has 3 adjustable gliders.

Legs in veneered plywood, always in the same color as the tabletop.

## **SPECIAL FEATURES**

tables longer than 270cm are delivered with a returnable packaging system

#### **SECURITY**

Our tables are heavy and require two people to assemble or move them.

## **DIMENSIONS (CM)**

100x200 - 100x220 - 100x240 - 120x260 - 120x280 - 120x300



## **DOLMEN T0510**

## WHICH SIZE?

## 100x200 cm





## 100x220 cm





## 100x240 cm





## 120x260 cm





## 120x280 cm





## 120x300 cm





#### **WEIGHT & PACKAGING**

Dimensions: 120X260 cm
Number of boxes: 3
Grossweight: 79 kg
Packing volume: 0,67 m³
Dimensions: 120X300 cm
Number of boxes: 3
Grossweight: 101 kg
Packing volume: 1,08 m³
Dimensions: 120X280 cm
Number of boxes: 3
Grossweight: 96 kg
Packing volume: 1,03 m³

Dimensions: 100X200 cm Number of boxes: 3 Grossweight: 67 kg Packing volume: 0,56 m³ Dimensions: 100X220 cm

Number of boxes: 3 Grossweight: 61 kg Packing volume: 0,58 m³ *Dimensions: 100X240 cm* Number of boxes: 3

Grossweight: 64 kg Packing volume: 0,60 m³