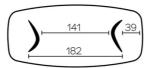

sic oak colors.

With top-access.

#### **EXTENSION(S)**

This version is always without extension

#### **FEET**

For each table size, it is possible to position the legs in two different directions.

This position of the legs must be defined at the time of assembly. However, this can be changed later on.

Each leg has 3 adjustable gliders.

Legs in veneered plywood, always in the same color as the tabletop.

## **SPECIAL FEATURES**

tables longer than 270cm are delivered with a returnable packaging system

#### **SECURITY**

Our tables are heavy and require two people to assemble or move them.

## **DIMENSIONS (CM)**

100x200 - 100x220 - 100x240 - 120x260 - 120x280 - 120x300



## **DOLMEN T0510**

## WHICH SIZE?

## 100x200 cm





## 100x220 cm





## 100x240 cm





## 120x260 cm





## 120x280 cm





## 120x300 cm





#### **WEIGHT & PACKAGING**

Dimensions: 120X260 cm
Number of boxes: 3
Grossweight: 79 kg
Packing volume: 0,67 m³
Dimensions: 120X300 cm
Number of boxes: 3
Grossweight: 101 kg
Packing volume: 1,08 m³
Dimensions: 120X280 cm
Number of boxes: 3
Grossweight: 96 kg
Packing volume: 1,03 m³

Dimensions: 100X200 cm Number of boxes: 3 Grossweight: 67 kg Packing volume: 0,56 m³ Dimensions: 100X220 cm

Number of boxes: 3 Grossweight: 61 kg Packing volume: 0,58 m³ *Dimensions: 100X240 cm* Number of boxes: 3

Grossweight: 64 kg Packing volume: 0,60 m³