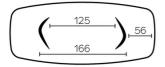

With top-access.

#### **EXTENSION(S)**

This version is always without extension

#### **FEET**

For each table size, it is possible to position the legs in two different directions.

This position of the legs must be defined at the time of assembly. However, this can be changed later on.

Each leg has 3 adjustable gliders.

Legs in veneered plywood, always in the same color as the tabletop.

## **SPECIAL FEATURES**

tables longer than 270cm are delivered with a returnable packaging system

#### **SECURITY**

Our tables are heavy and require two people to assemble or move them.

## **DIMENSIONS (CM)**

100x200 - 100x220 - 100x240 - 120x260 - 120x280 - 120x300



## **DOLMEN T0510**

## WHICH SIZE?

## 100x200 cm





## 100x220 cm





## 100x240 cm





## 120x260 cm





## 120x280 cm





## 120x300 cm





#### **WEIGHT & PACKAGING**

Dimensions: 120X260 cm
Number of boxes: 3
Grossweight: 79 kg
Packing volume: 0,67 m³
Dimensions: 120X300 cm
Number of boxes: 3
Grossweight: 101 kg
Packing volume: 1,08 m³
Dimensions: 120X280 cm
Number of boxes: 3
Grossweight: 96 kg
Packing volume: 1,03 m³

Dimensions: 100X200 cm Number of boxes: 3 Grossweight: 67 kg Packing volume: 0,56 m³ Dimensions: 100X220 cm

Number of boxes: 3 Grossweight: 61 kg Packing volume: 0,58 m³ *Dimensions: 100X240 cm* Number of boxes: 3

Grossweight: 64 kg Packing volume: 0,60 m³