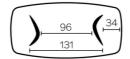

## 100x220 cm

## **DIMENSIONS (CM)**

100x200 - 100x220 - 100x240 - 120x260 - 120x280 - 120x300