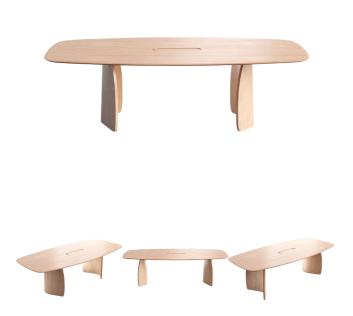

# DOLMEN TO510

(DOLMEN OVAL TOP ACCES)

#### **DISTRIBUTION**

CONTRACT general

RETAIL X'clusive collection

#### **DESIGN**

Vincent Dejonghe

#### LABEL

MOBITEC labelled product

#### **TYPE**

dining room table, total height 76cm

#### **TABLETOP**

Oval solid top 30mm with rounded edge. Only available in oak, available in all our classic oak colors.

With top-access.

#### **EXTENSION(S)**

This version is always without extension

#### **FEET**

For each table size, it is possible to position the legs in two different directions.

This position of the legs must be defined at the time of assembly. However, this can be changed later on.

Each leg has 3 adjustable gliders.

Legs in veneered plywood, always in the same color as the tabletop.

## **SPECIAL FEATURES**

tables longer th