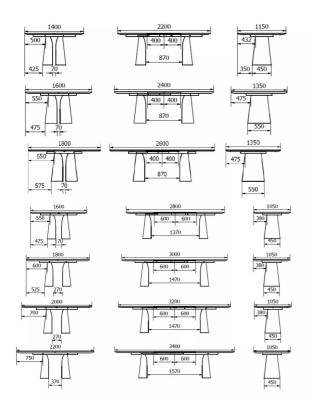

## DIMENSIONS (CM)

115x140/180/220 - 135x160/200/240 - 135x180/220/260cm

105x160/220/280 - 105x180/240/300 - 105x200/260/320 - 105x220/280/340cm

## BLOSSOM T0402

WHICH SIZE?