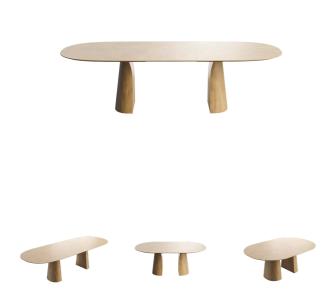

# **BLOSSOM T0301**

(BLOSSOM PB +EXT 1)

#### **TYPE**

dining room table, total height 76cm

#### **TABLETOP**

31mm - Black MDF base, real veneer

- Straight edges: Natural wood
- Beveled edges: Black MDF

Available in Oak (E) in the usual colors and in Walnut (N) only in N11.

Underside:

- For E10: Black
- For other colors: Natural

#### **EXTENSION(S)**

The solid extensions are made with a thickness of 20mm to reduce weight and facilitate handling.

The mechanism is made of galvanized steel with a central opening.

The black frame is composed of curved parts and metal crossbars that add stability to the table.

#### **FEET**

One table consists of two legs:

- 45\*24cm for the tables up to a width of 115cm
- 55\*29cm for tables wider than 135cm

The foot is fixed with 5 metric screws type M8x30.

Base made of veneered plywood, always the same color as table top.