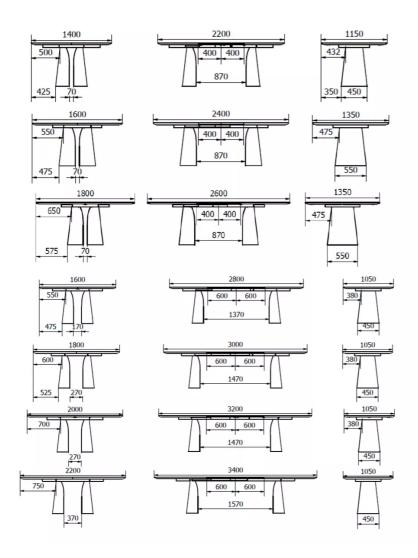

## **DIMENSIONS (CM)**

115x140/180 - 135x160/200 - 135x180/220cm

105x160/220 - 105x180/240 - 105x200/260 - 105x220/280cm

# WHICH SIZE?