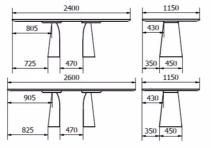

### DIMENSIONS (CM)

115x140 - 135x160 - 135x180cm

105x160 - 105x180 - 105x200 - 105x220 - 115x240 - 115x260cm

### BLOSSOM TO200 WHICH SIZE?

1150

430