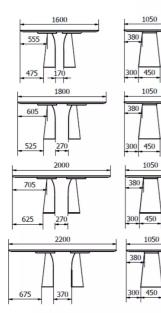

### DIMENSIONS (CM)

115x140 - 135x160 - 135x180cm

105x160 - 105x180 - 105x200 - 105x220 - 115x240 - 115x260cm

### BLOSSOM TO200 WHICH SIZE?

1150

430