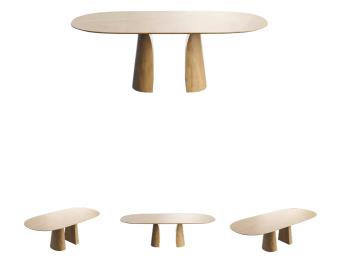

## **BLOSSOM TO200**

(BLOSSOM PB -EXT MOSAIC)

### TYPE

dining room table, total height 76cm

### DIMENSIONS (CM)

115x140 - 135x160 - 135x180cm

105x160 - 105x180 - 105x200 - 105x220 - 115x240 - 115x260cm