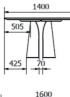

### DIMENSIONS (CM)

115x140 - 135x160 - 135x180cm

105x160 - 105x180 - 105x200 - 105x220 - 115x240 - 115x260cm

### BLOSSOM TO200 WHICH SIZE?

1150

430