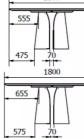

### DIMENSIONS (CM)

115x140 - 135x160 - 135x180cm

105x160 - 105x180 - 105x200 - 105x220 - 115x240 - 115x260cm