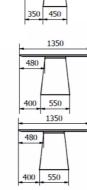

### FEET

One table consists of two legs:

- 45\*24cm for the tables up to a width of 115cm
- 55\*29cm for tables wider than 135cm
- The foot is fixed with 5 metric screws type M8x30.

Base made of veneered plywood, always the same color as table top.