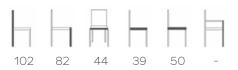

oose fixed<br>(cm)* | Loose cover<br>(cm)* | Leather<br>(m²)* |
|-------|----------------|----------------------|----------------------|------------------|
| Uni   | 70             | -                    | -                    | 0.85             |
| Bi**  | (a) -          | (a) -                | (a) -                | (a) -            |
|       | (b) -          | (b) -                | (b) -                | (b) -            |

 $^{\ast}$  fabric or faux leather metres needs in cm on a roll width of 140cm, leather needs per  $m^{2}.$ 

Leather and faux-leather upholsteries (always fixed)

\*\* The first upholstery (a) is always used for the seat.

#### SECURITY

This product does not require any specific safety warnings, as it is safe to use under normal conditions.

### DIMENSIONS (CM)



#### WEIGHT & PACKAGING

Product net weight: 7 Kgs Number of pieces per carton: 1 pc(s) Carton gross weight: 9 Kgs Carton dimensions: 52 x 47 x 116 cm