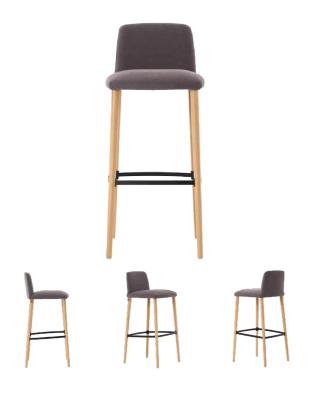

# ROB CO6

(ROB H82 PB -A)

## STRUCTURE

Seat: the structure is made of solid beech and is assembled using glued open mortise and tenon joints. The seat is fitted with large, high-quality elastic straps. Back: the structure is made of solid beech and an HDF panel. The backrest is fitted with elastic straps.

# FEET

wood, available in beech, oak or walnut

## SPECIAL FEATURES

NEW - The seat is equipped with high quality wide elastic straps

metal footrest, you can choose the colour according to our range of colours