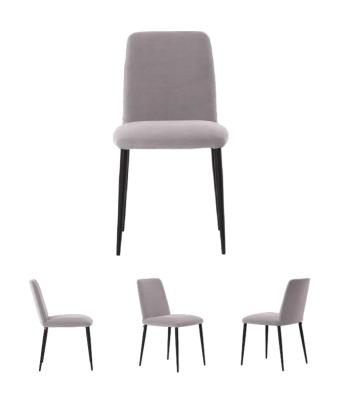

## **STRUCTURE**

Seat: the structure is made of solid beech and is assembled using glued open mortise and tenon joints. The seat is fitted with large, high-quality elastic straps.

Back: the structure is made of solid beech and an HDF panel. The backrest is fitted with elastic straps.

# **PADDING**

seating comfort and quality ensured by the use of various layers of high density foams: polyether (55  $Kg/m^3$ ) and HR (35 $kg/m^3$  and 43 $kg/m^3$ ).

# FEET

metal, the colour can be chosen from our range of colours

## **SPECIAL FEATURES**

NEW - The seat is equipped with high quality wide elastic straps