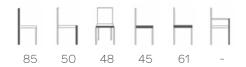

h high quality wide elastic straps

## **UPHOLSTERY**

| Cover | Fixed (cm)* | Loose fixed (cm)* | Loose cover<br>(cm)* | Leather<br>(m²)* |
|-------|-------------|-------------------|----------------------|------------------|
| Uni   | 105         | -                 | -                    | 1.7              |
| Bi**  | (a) -       | (a) -             | (a) -                | (a) -            |
|       | (b) -       | (b) -             | (b) -                | (b) -            |

 $<sup>\</sup>star$  fabric or faux leather metres needs in cm on a roll width of 140cm, leather needs per  $m^2$ .

Leather and faux-leather upholsteries (always fixed)

## **SECURITY**

This product does not require any specific safety warnings, as it is safe to use under normal conditions.

# DIMENSIONS (CM)



## **WEIGHT & PACKAGING**

Product net weight: 8 Kgs

Number of pieces per carton: 2 pc(s) Carton gross weight: 20.6 Kgs

Carton dimensions:  $82 \times 50 \times 104,5 \text{ cm}$ 



<sup>\*\*</sup> The first upholstery (a) is always used for the seat.