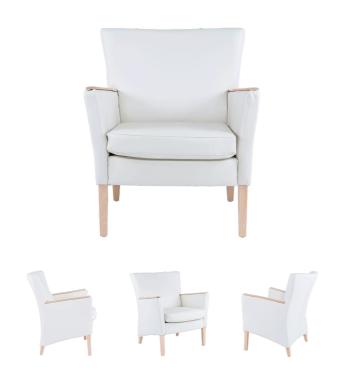

# MAYA SO4

(MAYA XL UNI +ACF)

**VERSIONS** 

MAYA S04 (fixed)

**DISTRIBUTION** 

**DESIGN** 

Dominique Amodei

**LABEL** 

## **PADDING**

Composition of the backrest: One layer of 40 mm polyether foam 25 kg/m³, one layer of 20 mm HR foam 35 kg/m³ and one layer of 10 mm polyether foam 25 kg/m³.

Composition of the seat: 90 mm HR foam of 43 kg/m³ and 1 layer of wadding of 400 gr/m².

## **UPHOLSTERY**

| Cover | Fixed (cm)* | Loose fixed<br>(cm)* | Loose cover<br>(cm)* | Leather<br>(m²)* |
|-------|-------------|----------------------|----------------------|------------------|
| Uni   | 310         | -                    | -                    | -                |
| Bi**  | (a) -       | (a) -                | (a) -                | (a) -            |
|       | (b) -       | (b) -                | (b) -                | (b) -            |