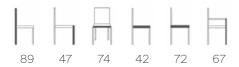

400 gr/m².

## **UPHOLSTERY**

| Cover | Fixed (cm)* | Loose fixed<br>(cm)* | Loose cover<br>(cm)* | Leather<br>(m²)* |
|-------|-------------|----------------------|----------------------|------------------|
| Uni   | 310         | -                    | -                    | -                |
| Bi**  | (a) -       | (a) -                | (a) -                | (a) -            |
|       | (b) -       | (b) -                | (b) -                | (b) -            |

 $<sup>^{\</sup>star}$  fabric or faux leather metres needs in cm on a roll width of 140cm, leather needs per  $^{\rm 22}$ 

Leather and faux-leather upholsteries (always fixed)

## **SECURITY**

This product does not require any specific safety warnings, as it is safe to use under normal conditions.

## DIMENSIONS (CM)



#### **WEIGHT & PACKAGING**

Product net weight: 16.2 Kgs

Number of pieces per carton: 1 pc(s)

Carton gross weight: 19 Kgs Carton dimensions: -



<sup>\*\*</sup> The first upholstery (a) is always used for the seat.